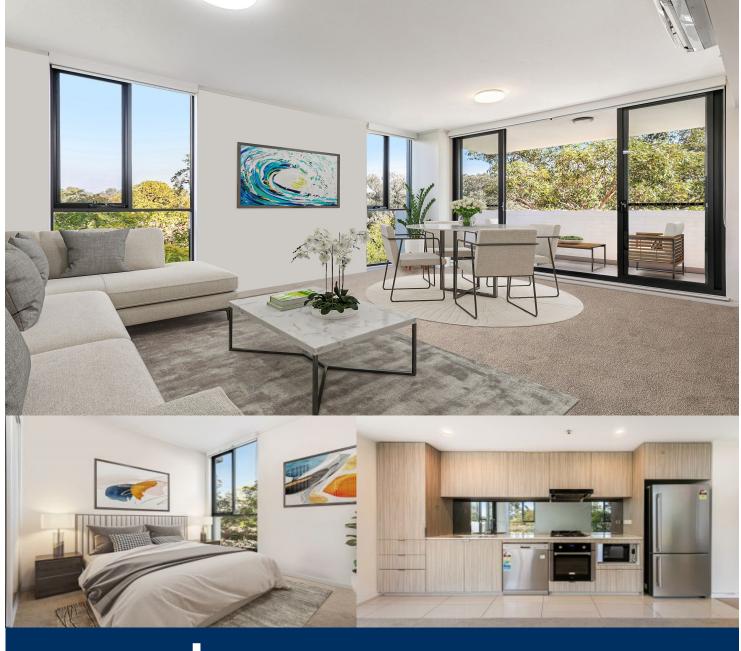

# Property features:

this property is easy to love.

- Spacious bedrooms, both with built-ins
- Well-appointed kitchen, modern appliances and ample storage

Located in a sought-after neighbourhood, this property's bright, sun-filled interiors offer the perfect combination of

convenience and comfort. overlooking the park and greenery,

- Open plan living and dining flows onto the balcony
- Modern bathrooms, en-suite via main bedroom
- Sun-filled apartment overlooking the park and garden
- Single car space in the lock-up basement
- Study nook