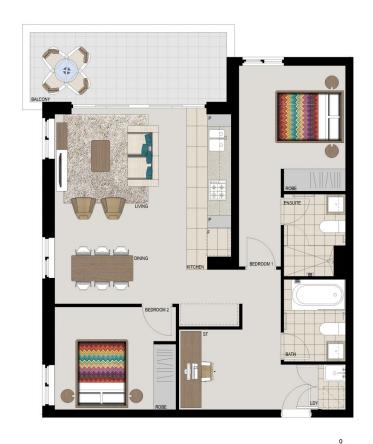

## **APARTMENT 410** LOT 70 2BED + STUDY

Internal  $77 \,\mathrm{m}^2$ External  $11\,\mathrm{m}^2$ Total  $88m^2$ 