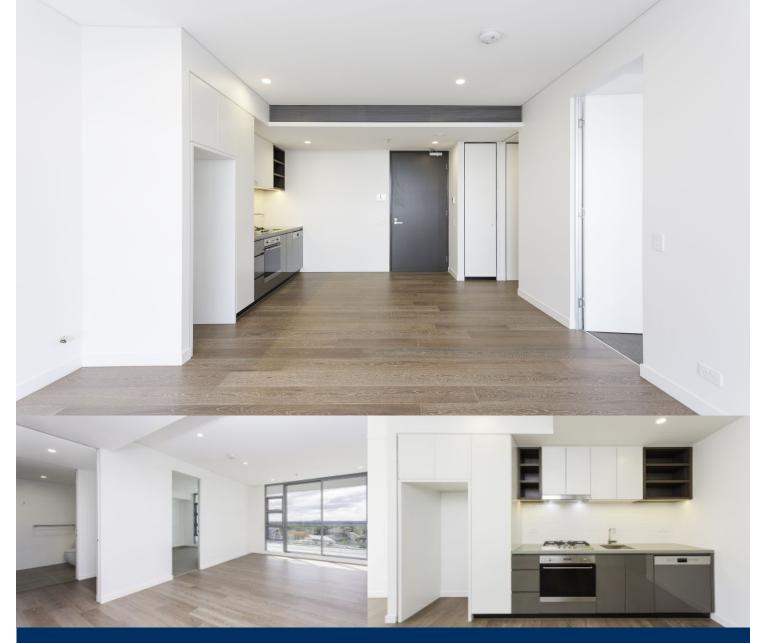

# morton.

Located in the near new "Ashfield Central" complex lies this 10th floor, oversized apartment with study. It also features breathtaking northern views and is a centrally located apartment with only moments to many nearby attractions.

#### Features include:

- Floorboards throughout entertaining areas
- Large modern bathroom, LED lighting under vanity
- Separate study space
- Internal laundry with dryer included
- Gas kitchen with dishwasher and quality stainless steel appliances
- Spacious master bedroom with built-in wardrobe
- Ducted air conditioning throughout
- Large bay windows boasts plenty of natural light
- Security car space, NBN ready
- Northern district views
- Positioned back from the main road, creating a peaceful place of residence