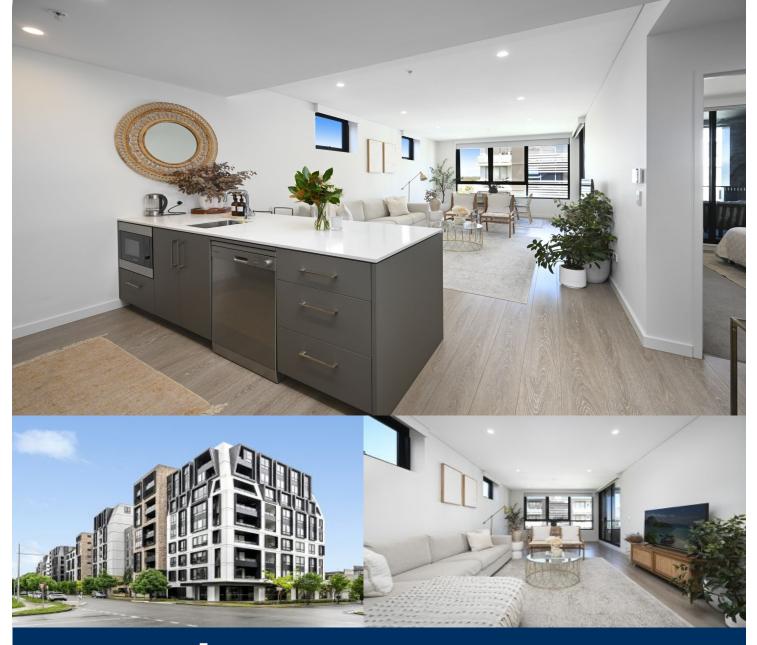

# morton.

Lumina is an exciting precinct perfectly positioned within Penrith's emerging urban center - a vibrant community to suit everyone and every lifestyle. A short walk leads you to Westfield's shops and entertainment and Penrith's famed dining precinct. Convenient transport and excellent schools are close by, as well as the stunning Ron Mulock Oval, BBQ areas and shops.

- Ducted air con throughout, floorboards to living and carpet to bedroom

- Stylish kitchen with island bench, integrated fridge/freezer and microwave

- Large covered balcony accessible from the living area and the bedroom

- Bathroom, with mosaic tiles and a wall hung basin

- LED strip-light to the kitchen, LED downlights and blinds throughout

- Large storage/linen cupboard with custom joinery with ample space

- Exclusive resident-only rooftop garden, sky terrace and BBQ