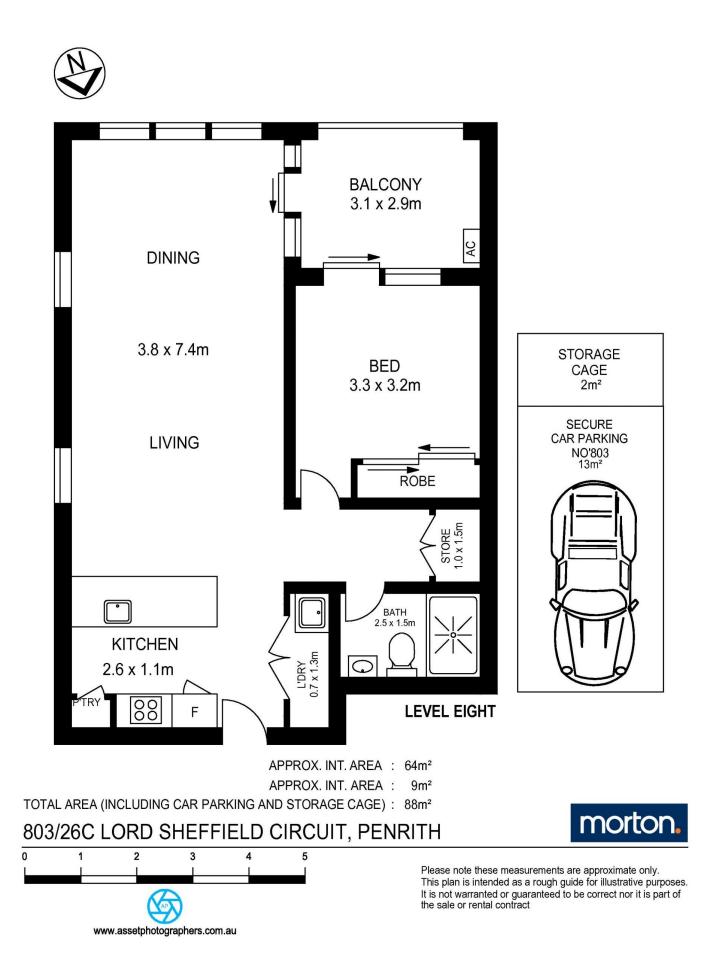

nd excellent schools are close by, as well as the stunning Ron Mulock Oval, BBQ areas and shops.

- Ducted air con throughout, floorboards to living and carpet to bedroom

- Stylish kitchen with island bench, integrated fridge/freezer and microwave

- Large covered balcony accessible from the living area and the bedroom

- Bathroom, with mosaic tiles and a wall hung basin

- LED strip-light to the kitchen, LED downlights and blinds throughout

- Large storage/linen cupboard with custom joinery with ample space

- Exclusive resident-only rooftop garden, sky terrace and BBQ

Penrith 803/26C Lord Sheffield Circuit

### View

As advertised or by appointment

# Agents

## David Lipman

- 0409 663 535
- david@morton.com.au

### SJ Singh

- 0417 085 519
- sj.singh@morton.com.au

# morton.com.au