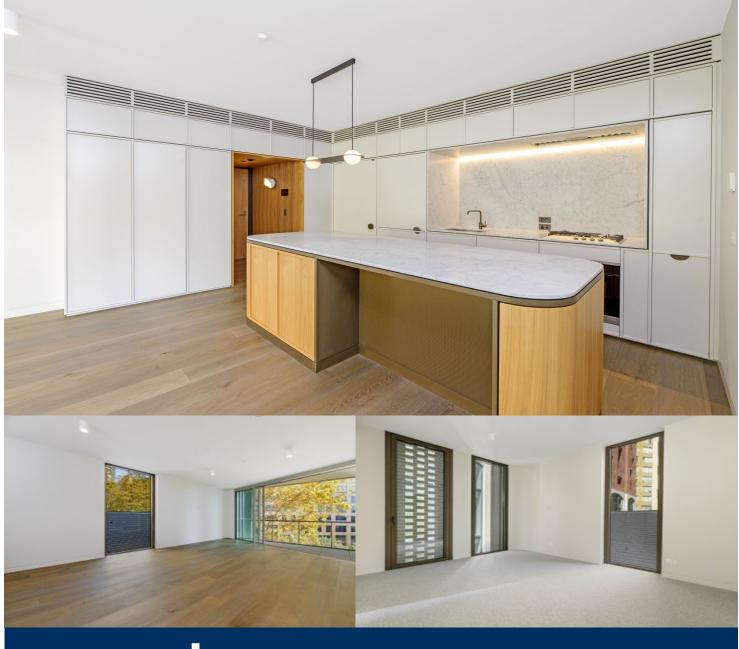

morton.

Sydney 406/8 Loftus Lane

An opportunity to secure your place in the Quay Quarter. Located in the heart of the city's finest dining and entertainment attractions, this fourth floor apartment exudes class and sophistication. Offering effortless luxury, privacy and a lifestyle of convenience

- Luxurious interiors with high quality timber, stone and travertine finishes throughout
- Ultra modern bathroom and ensuite bathroom
- Open plan Island kitchen with marble benchtops and integrated Miele appliances
- Large open plan living/dining area leading to balcony with leafy outlook
- Timber floors, ducted a/c, secure car space and storage cage