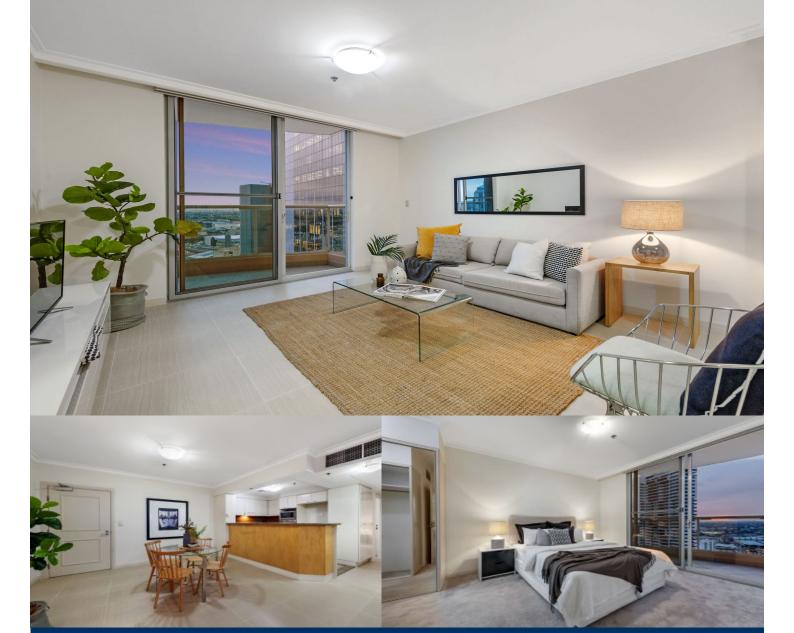

morton.

**Sydney** 4303/343-357 Pitt Street

2

Nestled within the iconic Century Tower, this exquisite sub-penthouse apartment boasts breath-taking views of the city skyline, providing a seamless blend of comfort and practicality.

- Two large bedrooms with city views
- Good sized balcony off living and dining room
- Spacious granite kitchen with breakfast bar
- Two large bathroom
- Additional features include, air conditioning and internal laundry with dryer
- Secure underground car space, accessible by lift