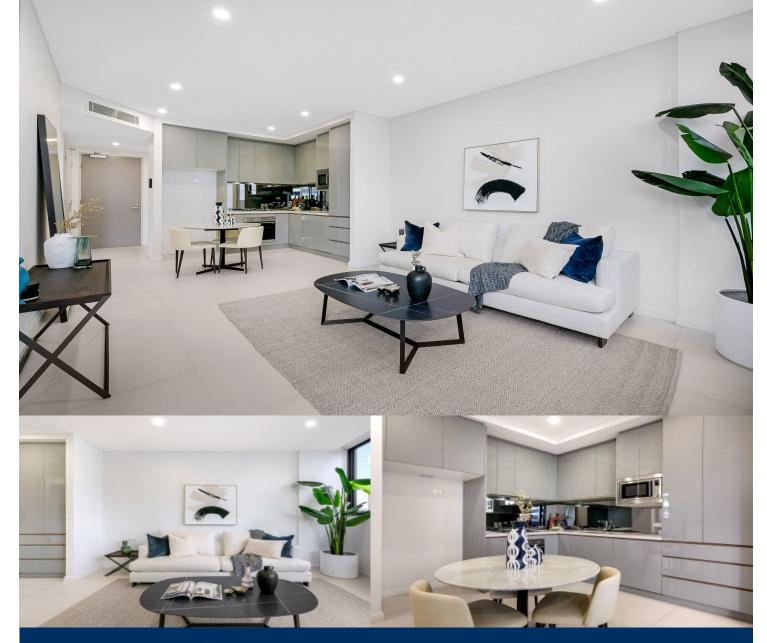

# morton.

This sunbathed one bed is located in the inner east suburb -Rosebery, which is quietly and conveniently located near UNSW, East Village Shopping Centre and a variety of fine cafes and restaurants. Crafted by high ceilings and enriched with superb natural light. The facilities include a resort-style indoor swimming pool, gym, onsite building manager.

#### Features:

- Oversized bedroom with built-in robe
- Light-filled, open-plan apartment
- Sunbathed balcony
- Contemporary kitchen with gas cooktop
- Ducted air conditioning
- Study/ 2nd bed
- Internal laundry
- Storage cage