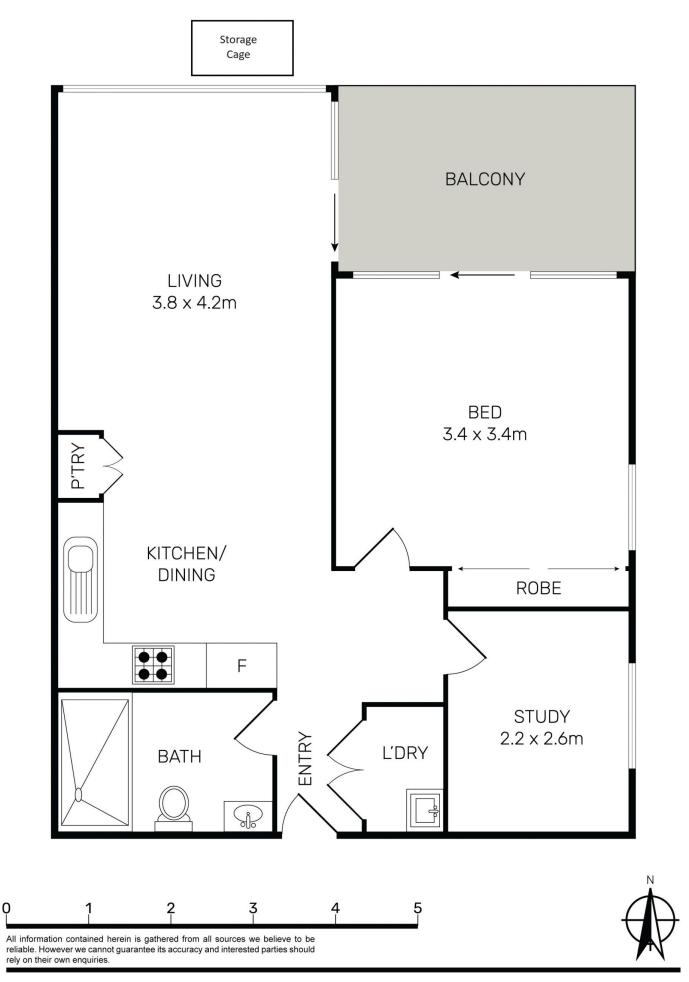

#### Features:

- Oversized bedroom with built-in robe
- Light-filled, open-plan apartment
- Sunbathed balcony
- Contemporary kitchen with gas cooktop
- Ducted air conditioning
- Study/ 2nd bed
- Internal laundry
- Storage cage