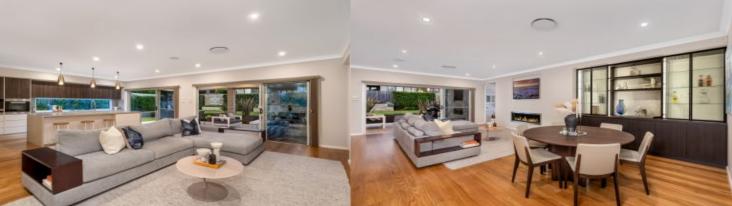

- Open plan layout with wide living spaces and cozy gas fireplace heater, perfect for chilly evenings
- Elegant Blackbutt hardwood flooring and high ceiling that lets in natural light
- Master ensuite with walk-in LED lighting
- Modern, fully fitted kitchen with a Miele pyrolytic oven, a dishwasher, a gas cooktop and 40 mm kitchen island
- Luxurious Canton German home theatre providing a fully immersive audio visual experience including subwoofer
- Vogels TV wall brackets in the kids' activity area
- All season alfresco seating with ceiling speakers overlooking a landscaped garden