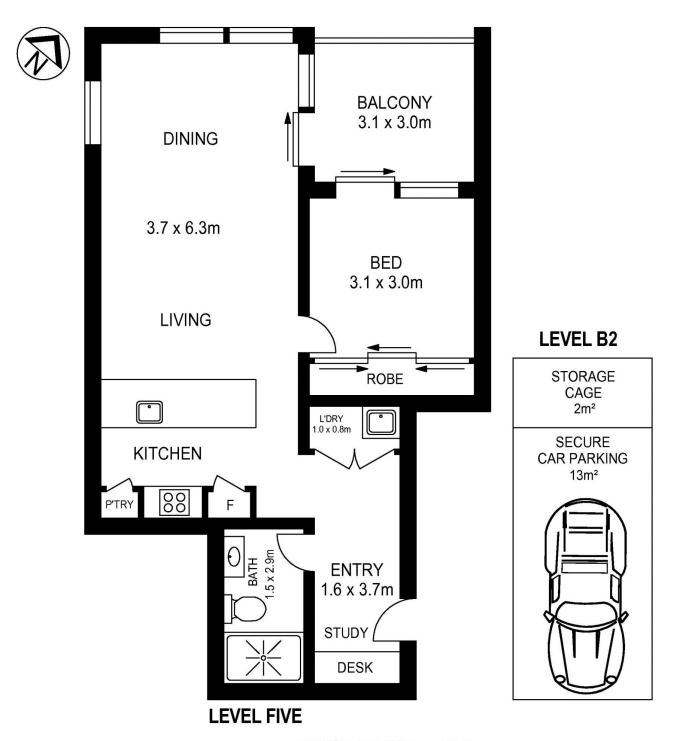

## morton.com.au

APPROX. INT. AREA : 57m<sup>2</sup> APPROX. INT. AREA : 9m<sup>2</sup>

TOTAL AREA (INCLUDING CAR PARKING AND STORAGE CAGE) : 81m²

# 502/2C LORD SHEFFIELD CIRCUIT, PENRITH

www.assetphotographers.com.au

Please note these measurements are approximate only. This plan is intended as a rough guide for illustrative purposes. It is not warranted or guaranteed to be correct nor it is part of the sale or rental contract