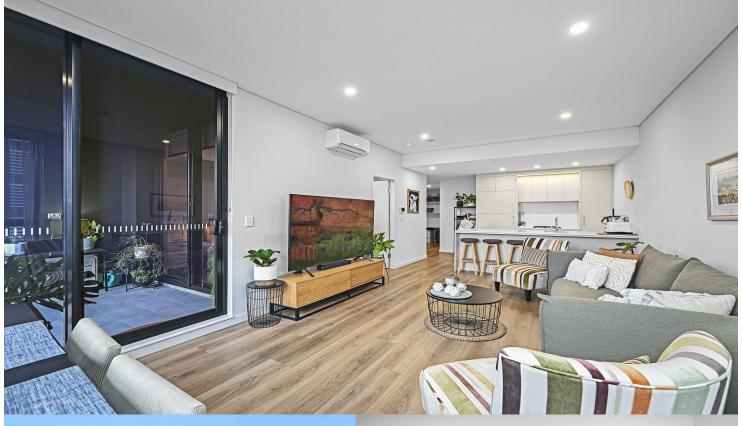

- Located high on level 5 with split system air con to living, blinds throughout
- Stylish kitchen with huge, stone island benchtop, Fisher & Paykel appliances
- Integrated fridge/freezer, dishwasher, gas cooktop, oven and LED strip lighting
- Floorboards throughout, north-west, covered private balcony off the living room
- Internal laundry with washer-dryer combo included and large main bathroom
- Resident-only rooftop yoga area, sky terrace, pet area and BBQ facilities
- Communal media and study area with a fully functioning kitchen with 16 seats