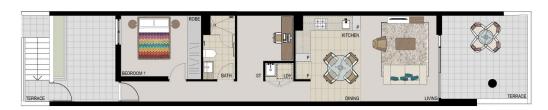

# balconies and ground floor entrance. features:

- One bedroom plus study
- Two balconies front and back
- Ground floor entrance
- Air conditioning
- Carpet floors
- Open-plan kitchen and lounge
- Security entrance
- Car space

## APARTMENT 114 LOT 9 1BED + STUDY

Internal  $58m^2$ External  $28m^2$ Total 86m<sup>2</sup>