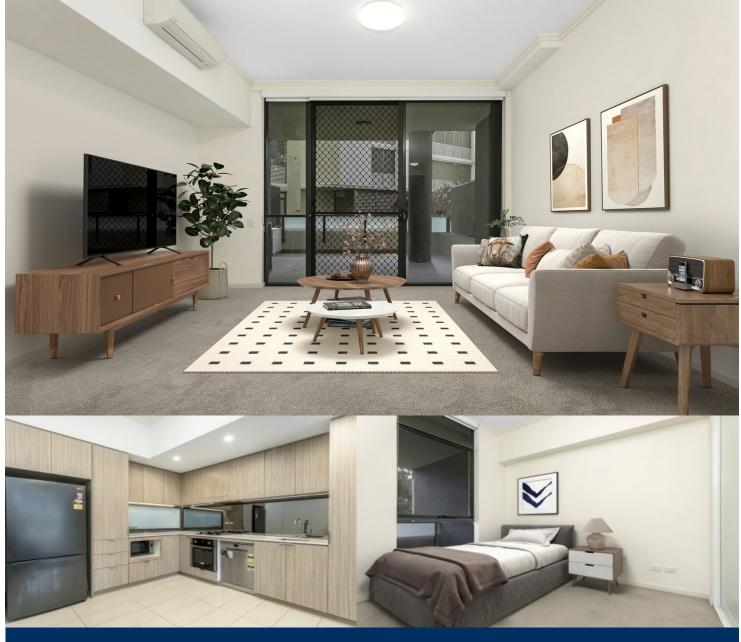

morton.

Step into this one bedroom plus study that is located in the "Lakeview" building of Washington Park Riverwood. A

spacious one bedder that will captivate you with its double

Riverwood 114/5 Vermont Crescent

# balconies and ground floor entrance. features:

- One bedroom plus study
- Two balconies front and back
- Ground floor entrance
- Air conditioning
- Carpet floors
- Open-plan kitchen and lounge
- Security entrance
- Car space