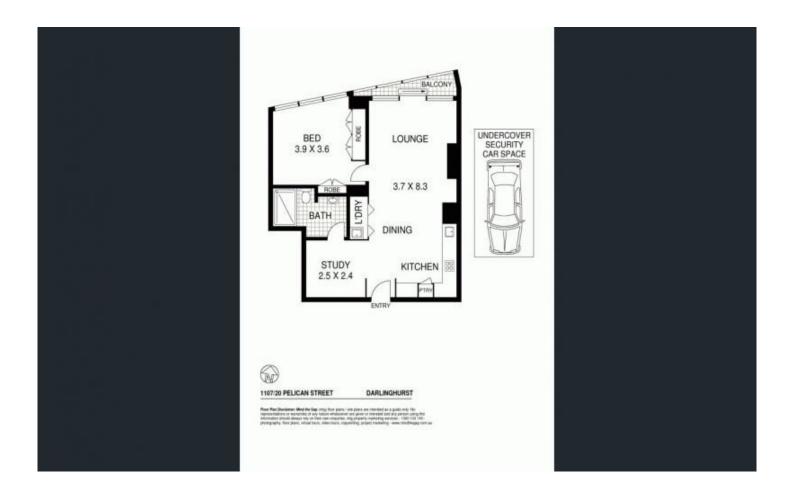

## morton.

Located on level 11 in the highly regarded 'Monument' apartment building, this spacious one bedroom plus study apartment is an ideal place for those looking to embrace the convenience that this location offers. With a north-west aspect, this apartment is filled with natural light and an intriguing cityscape outlook.

- Well-proportioned open plan lounge/dining, with air conditioning plus seperate study
- Spacious bedroom with built-ins and air conditioning
- Quality kitchen and European laundry with dryer included
- Large eat-in kitchen with dishwasher and refrigerator included
- Private balcony with delightful district views
- Ultra convenient location, footsteps from the CBD, eateries, shopping and transport
- Secure building with intercom access
- Heated outdoor pool, landscaped gardens, gym
- Security parking space, pet friendly, concierge