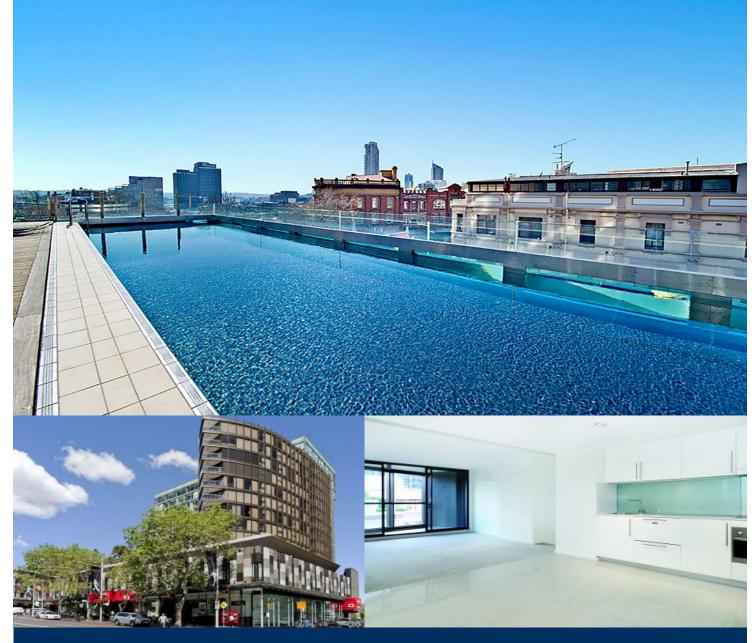

## morton.

Located on level 11 in the highly regarded 'Monument' apartment building, this spacious one bedroom plus study apartment is an ideal place for those looking to embrace the convenience that this location offers. With a north-west aspect, this apartment is filled with natural light and an intriguing cityscape outlook.

- Well-proportioned open plan lounge/dining, with air conditioning plus seperate study
- Spacious bedroom with built-ins and air conditioning
- Quality kitchen and European laundry with dryer included
- Large eat-in kitchen with dishwasher and refrigerator included
- Private balcony with delightful district views
- Ultra convenient location, footsteps from the CBD, eateries, shopping and transport
- Secure building with intercom access
- Heated outdoor pool, landscaped gardens, gym
- Security parking space, pet friendly, concierge