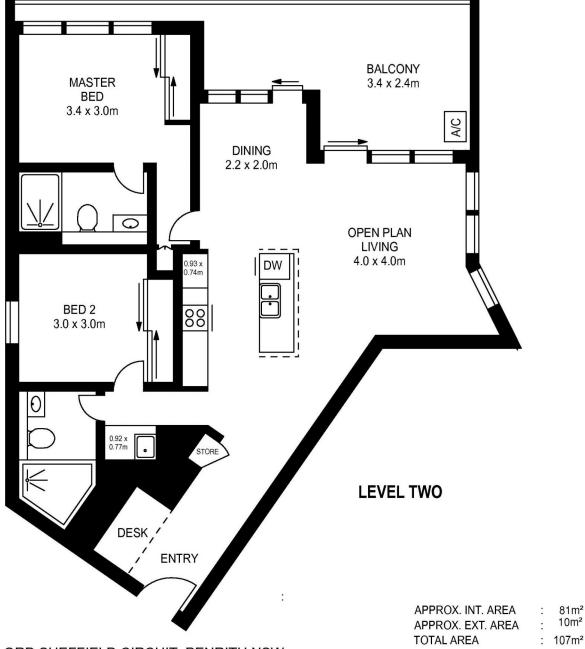

- A spacious layout featuring 91sqm in/outdoor living space
- Bright and airy open design with lounge and dining areas
- A wide covered terrace offers a great space for entertaining
- An elevated 4th floor outlook over the station towards the mountains
- Designer kitchen with island bench and s/steel gas fittings
- Two good-sized bedrooms, two bathrooms and a study area
- Split system air con throughout, stylish block out and roller blinds
- Security basement car space, lift access and intercomentrance