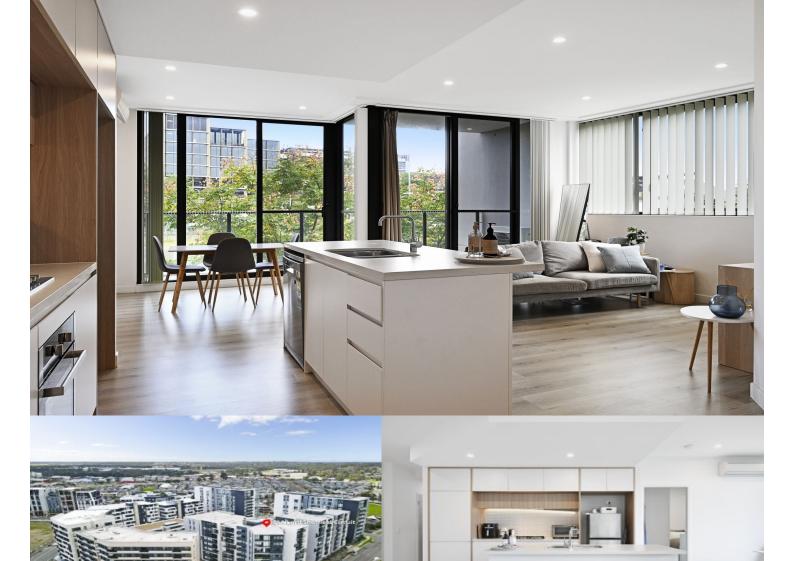

Penrith 201/81A Lord Sheffield Circuit

**□** 2 **□** 2 **□** 

Bright, spacious and superbly presented, this impressive two-bedroom unit combines lifestyle appeal with a sleek modern style and views that stretch out to the Blue Mountains. Quietly positioned in a well-designed complex, it offers a great home for low-maintenance seekers because of its extra-large layout, quality up-to-date finish and excellent location within a sought-after master-planned community.

- A spacious layout featuring 91sqm in/outdoor living space
- Bright and airy open design with lounge and dining areas
- A wide covered terrace offers a great space for entertaining
- An elevated 4th floor outlook over the station towards the mountains
- Designer kitchen with island bench and s/steel gas fittings
- Two good-sized bedrooms, two bathrooms and a study area
- Split system air con throughout, stylish block out and roller blinds
- Security basement car space, lift access and intercomentrance