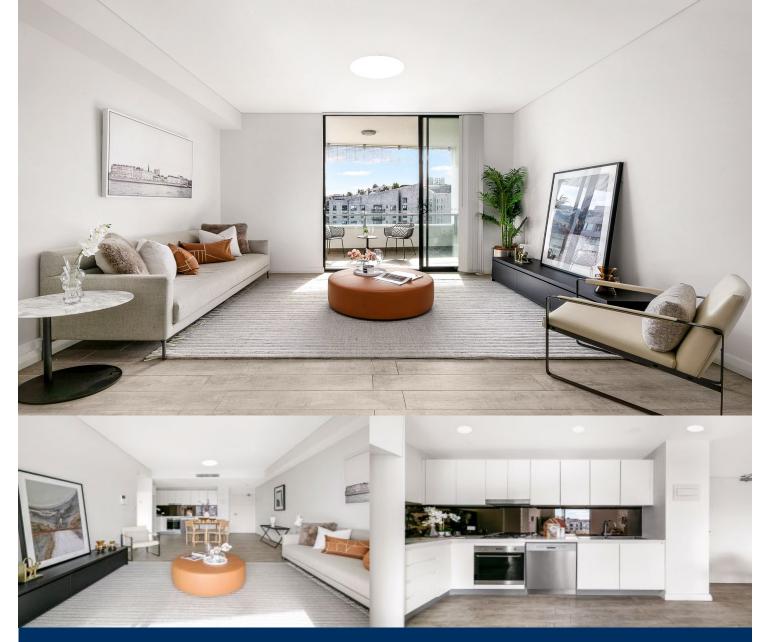

# morton.

Sold by Calvin Chan 0406 888 028

This sun drenched one-bedroom residence creates an instant impact with its generous proportions, sleek designer finishes and luxury on-site leisure facilities. It is set within a prestige architectural complex and offers a quality lifestyle property that has all the amenities of Victoria Park, East Village and Green Square station a stroll from the front door.

- Bright open plan design featuring living and dining areas
- Level access to a private sun bathed balcony
- Double bedroom with built-in
- Designer kitchen with dishwasher and gas appliances
- Fresh modern decor and easy-to-maintain
- A large designer bathroom plus an internal laundry
- Secure Car Space
- Storage Cage