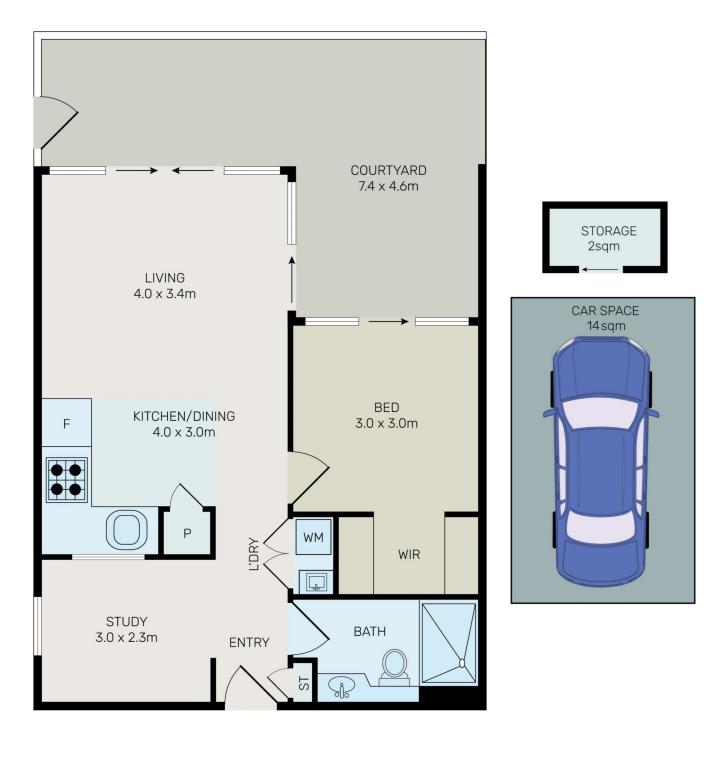

# morton.

Delivering a modern blend of quality design, stylish finishes and a generous in/outdoor environment, this one-bedroom plus study courtyard apartment is a private haven in the popular and well-managed Jewel community. It has been well-planned to embrace low-maintenance living and entertaining, plus it provides a very peaceful retreat in a sought-after building that forms part of the vibrant Pierside retail precinct, right on the waterfront.

- A private elevated position capturing lovely green outlooks
- Crisp and fresh interiors feature a bright open planned design
- A courtyard-sized terrace includes a sheltered dining space
- Quality modern kitchen with dishwasher and gas cooktop
- A good-sized double bedroom that opens onto the courtyard
- Separate study/media area, modern bathroom, internal laundry
- Air-conditioning throughout, intercom & timber-look ceramic tiles
- Easy lift access to a security car space and lock-up storage