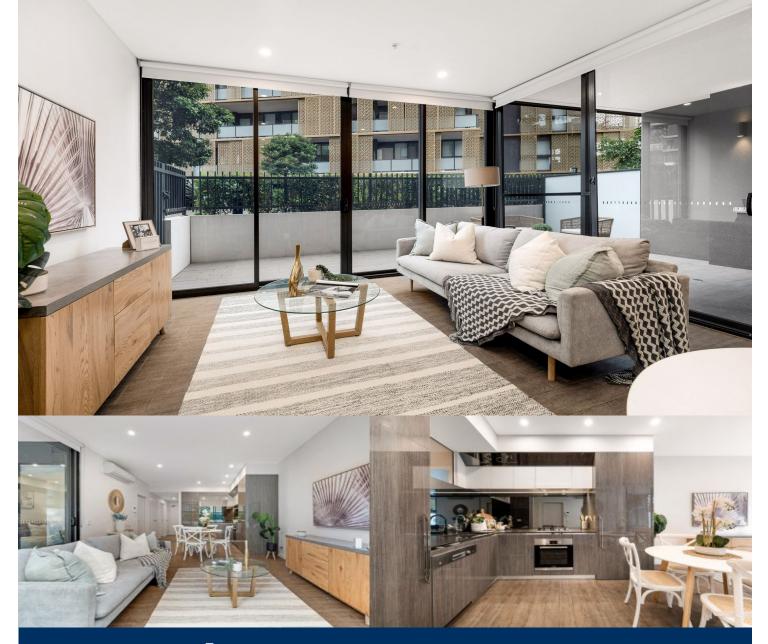

# morton.

Delivering a modern blend of quality design, stylish finishes and a generous in/outdoor environment, this one-bedroom plus study courtyard apartment is a private haven in the popular and well-managed Jewel community. It has been well-planned to embrace low-maintenance living and entertaining, plus it provides a very peaceful retreat in a sought-after building that forms part of the vibrant Pierside retail precinct, right on the waterfront.

- A private elevated position capturing lovely green outlooks
- Crisp and fresh interiors feature a bright open planned design
- A courtyard-sized terrace includes a sheltered dining space
- Quality modern kitchen with dishwasher and gas cooktop
- A good-sized double bedroom that opens onto the courtyard
- Separate study/media area, modern bathroom, internal laundry
- Air-conditioning throughout, intercom & timber-look ceramic tiles
- Easy lift access to a security car space and lock-up storage