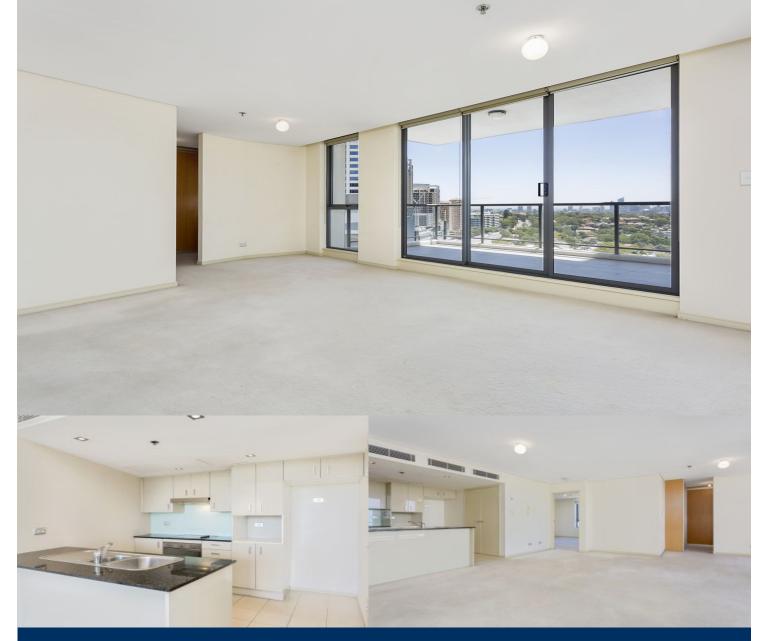

## morton.

Bondi Junction 1107/1 Adelaide Street

Set within the "Eclipse" building, this sensational executive apartment is located on level 11 in one of the most impressive developments to grace an exclusive stunning view towards Sydney Harbour.

- -Vast open-plan living flows seamlessly to generous balcony
- -Separate study space
- -Generous bedroom with extensive built-in robes
- -Stylish kitchen with island bench top (Dishwasher included)
- -Large bathroom
- -Internal laundry
- One car space
- Short walking distance to Bondi Junction Westfield and bus/train interchange
- Communal pool and gym
- Brand new carpet (the photo doesn't reflect the new carpet)
- New blinds are to be installed on 10 May.