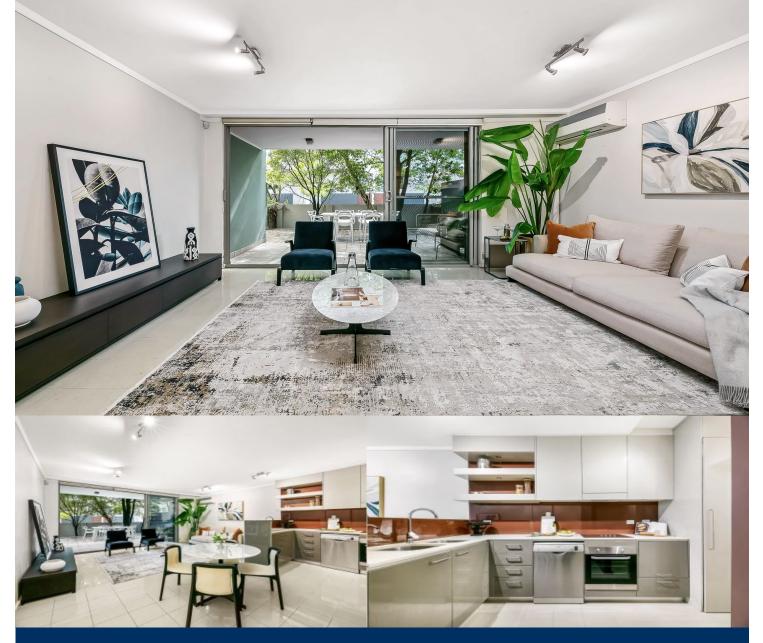

# morton.

Offering a secluded position within the sought-after 'Glo' complex, this superb 148 sqm apartment is designed to maximise space, function and flow. The Complex also consists of a communal garden and resort-style facilities, plus the lifestyle benefits of having cafes, Sydney Park, transport links and restaurants a stroll from your door.

- Offering 148sqm approx on title
- Secluded in the complex with only two residences on the landing
- Modern open plan living and dining area with a fresh light colour scheme
- Spacious bedrooms with built-in wardrobes
- Master bed features an ensuite
- Generous kitchen with stone benchtops complemented by Smeg and Bosch appliances
- Modern bathroom equipped with bathtub & vanity storage
- Large north-facing entertainers terrace
- Security building with intercom and onsite building manager
- Separate study/office room