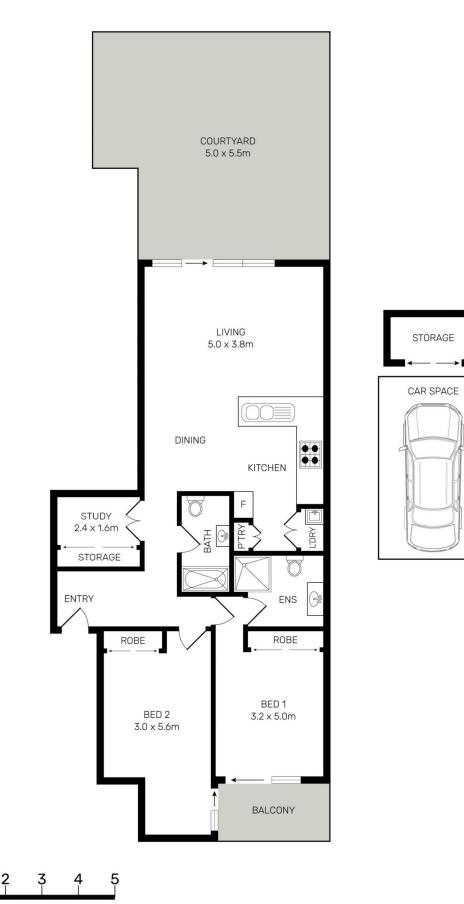

- Offering 148sqm approx on title
- Secluded in the complex with only two residences on the landing
- Modern open plan living and dining area with a fresh light colour scheme
- Spacious bedrooms with built-in wardrobes
- Master bed features an ensuite
- Generous kitchen with stone benchtops complemented by Smeg and Bosch appliances
- Modern bathroom equipped with bathtub & vanity storage
- Large north-facing entertainers terrace
- Security building with intercom and onsite building manager
- Separate study/office room