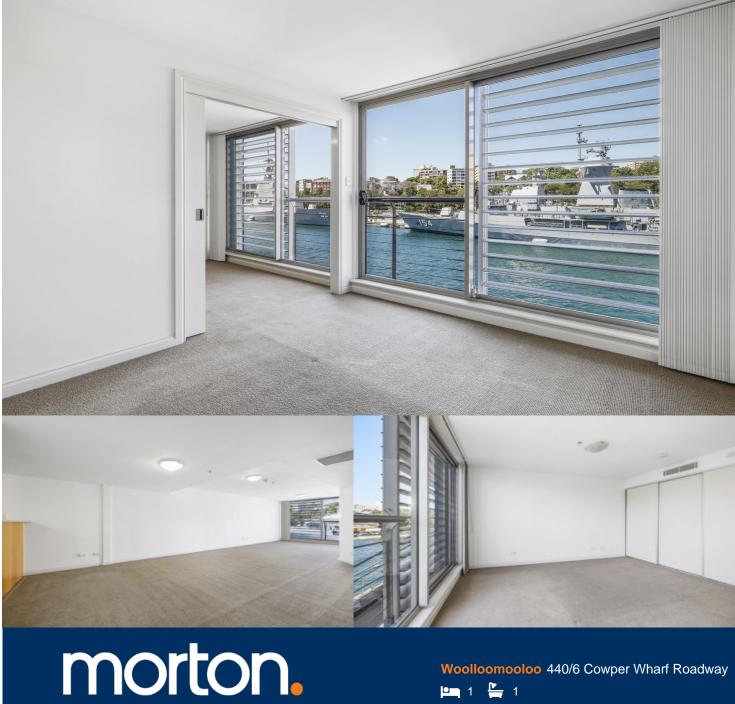

This unfurnished east facing apartment is located on level 4, offering an abundance of natural light, with the floor to ceiling windows maximising water views from the living room and main bedroom

- Features a flexible living space and open plan with plenty of room for living and dining
- Internal laundry
- Spacious kitchen with granite benchtops and gas cooktop
- Reverse cycle air conditioning
- Bedroom with built-ins
- 24 hour on-site security