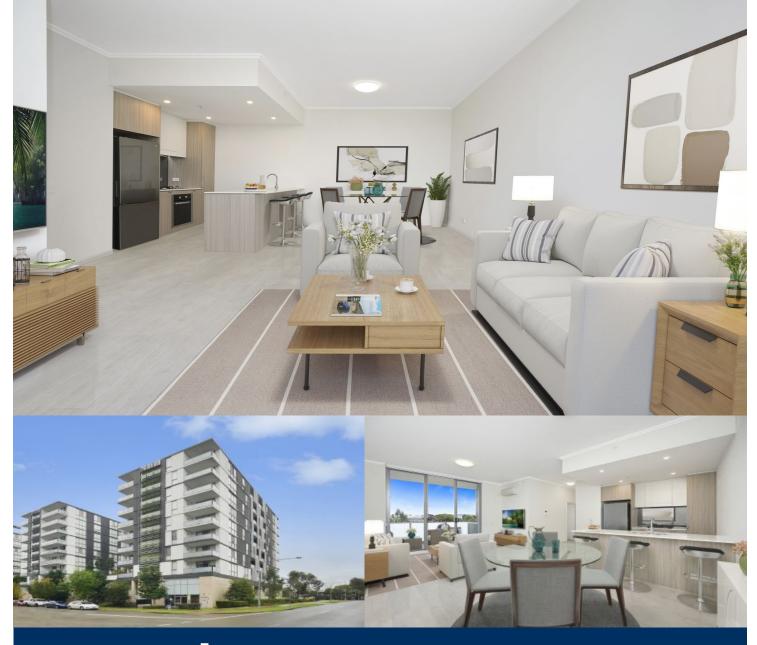

morton.

Penrith E729/1-39 Lord Sheffield Circuit

2 <del>=</del> 2 <del>=</del>

For those on the lookout for a superb lifestyle and location package, this well-proportioned security apartment offers a great urban home. Smartly designed to give it a fresh modern feel and features a bright and low-maintenance layout that is ideal for city professionals and equally certain to deliver investment success.

- Light, airy floor to ceiling windows, easy-to-maintain porcelain timber-look tiles
- Covered balcony that's great for entertaining with Blue Mountains views
- Wool-blend carpeted bedrooms, king-sized master, walk-in robes and ensuite
- Separate study area, air-conditioning, internal laundry with dryer, roller blinds
- Quality bathroom with mirrored vanity cabinet, LED lighting
- Sleek eat-in gas kitchen, Omega dishwasher, microwave, soft close drawers
- NBN ready, Data/TV/PayTV points in the living & bedroom
- Podium level landscape gardens and BBQ area