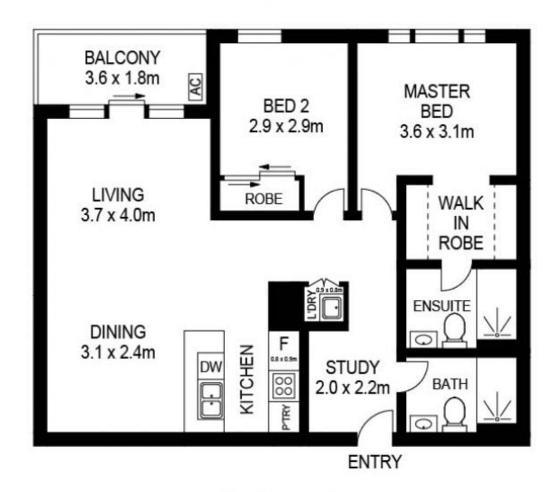

morton.

Penrith E729/1-39 Lord Sheffield Circuit

2 <del>=</del> 2 <del>=</del>

For those on the lookout for a superb lifestyle and location package, this well-proportioned security apartment offers a great urban home. Smartly designed to give it a fresh modern feel and features a bright and low-maintenance layout that is ideal for city professionals and equally certain to deliver investment success.

- Light, airy floor to ceiling windows, easy-to-maintain porcelain timber-look tiles
- Covered balcony that's great for entertaining with Blue Mountains views
- Wool-blend carpeted bedrooms, king-sized master, walk-in robes and ensuite
- Separate study area, air-conditioning, internal laundry with dryer, roller blinds
- Quality bathroom with mirrored vanity cabinet, LED lighting
- Sleek eat-in gas kitchen, Omega dishwasher, microwave, soft close drawers
- NBN ready, Data/TV/PayTV points in the living & bedroom
- Podium level landscape gardens and BBQ area