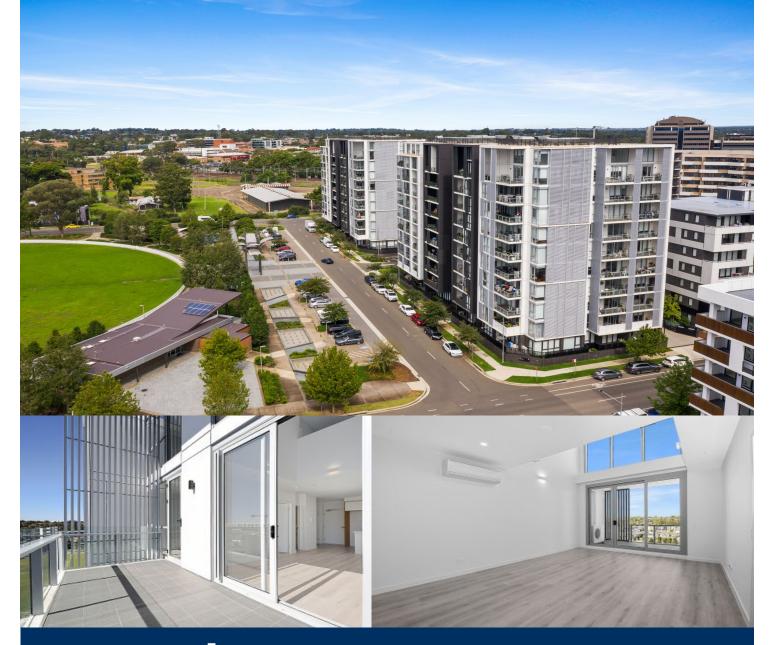

This superb penthouse apartment showcases contemporary

- Breathtaking views over Ron Mulock Oval and out to the Blue Mountains
- Spacious open plan living area featuring polished timber floors
- Covered north-east facing balcony, spanning the length of the apartment
- Sleek kitchen with stone island bench tops and Omega appliances
- Master bedroom with built-in robes and ensuite upstairs, 2nd bed downstairs
- Huge second living area or study upstairs with internal laundry and dryer