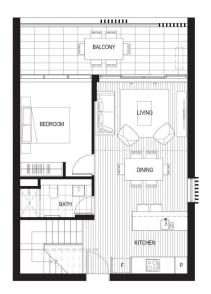

This superb penthouse apartment showcases contemporary

- Breathtaking views over Ron Mulock Oval and out to the Blue Mountains
- Spacious open plan living area featuring polished timber floors
- Covered north-east facing balcony, spanning the length of the apartment
- Sleek kitchen with stone island bench tops and Omega appliances
- Master bedroom with built-in robes and ensuite upstairs, 2nd bed downstairs
- Huge second living area or study upstairs with internal laundry and dryer