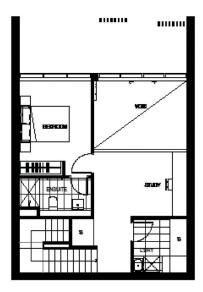

This superb penthouse apartment showcases contemporary

- Breathtaking views over Ron Mulock Oval and out to the Blue Mountains
- Spacious open plan living area featuring polished timber floors
- Covered north-east facing balcony, spanning the length of the apartment
- Sleek kitchen with stone island bench tops and Omega appliances
- Master bedroom with built-in robes and ensuite upstairs, 2nd bed downstairs
- Huge second living area or study upstairs with internal laundry and dryer