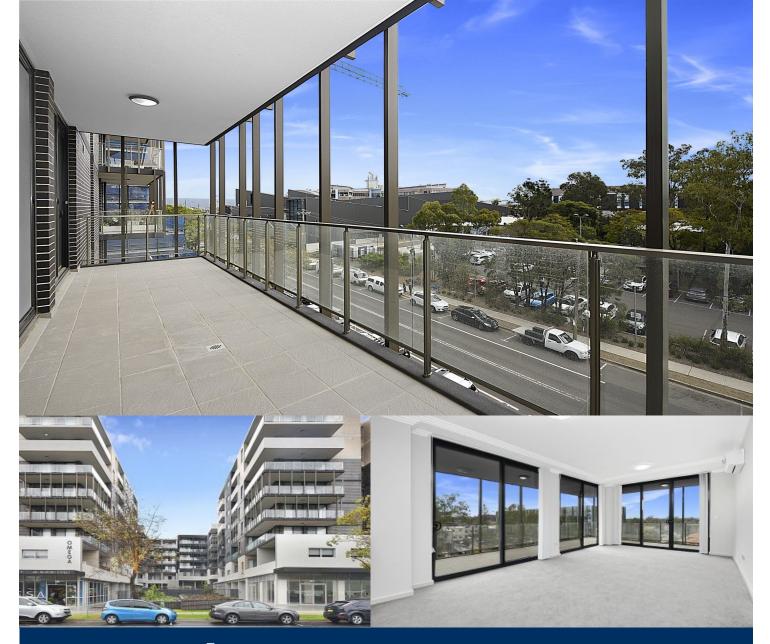

# morton.

Discover luxury living at its finest in this top-floor apartment with commanding north-eastern views. Perched high above, this exclusive residence offers a blend of sophistication and panoramic vistas that will take your breath away.

- Ducted air conditioning throughout for ultimate comfort
- Floor-to-ceiling sliding doors open to an expansive wrap-around balcony
- Timber floorboards in living area
- Ensuite to master bedroom for added privacy
- Modern kitchen with high-end appliances
- Second bedroom boasts a study nook
- Secure parking with storage cage plus plenty of visitor parking

- The communal rooftop area is ideal for family gatherings or for letting the kids enjoy the outdoors.

Kingswood D701/48-56 Derby Street