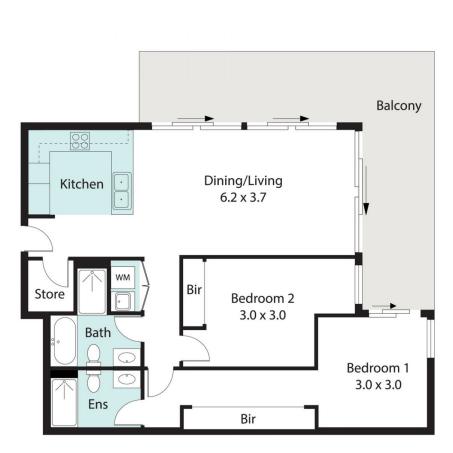

## morton.com.au

A701/48-56 Derby Street, Penrith

morton.

Every care has been taken to verify the accuracy of the details and dimensions in this property plan. Prospective purchasers are advised to make their own enquiries to satisfy themselves in all respects. The plan is a representation only and is not necessarily to scale.