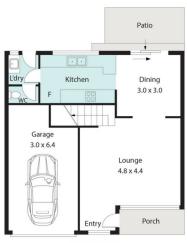

## Ian Ahearn

0457 483 610

ian.ahearn@morton.com.au

FIRST FLOOR

GROUND FLOOR

7/155 Derby Street, Penrith

Every care has been taken to verify the accuracy of the details and dimensions in this property plan. Prospective purchasers are advised to make their own enquiries to satisfy themselves in all respects. The plan is a representation only and is not necessarily to scale.