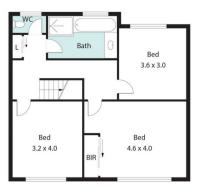

## Ian Ahearn

0457 483 610

ian.ahearn@morton.com.au

FIRST FLOOR

GROUND FLOOR

7/155 Derby Street, Penrith

Every care has been taken to verify the accuracy of the details and dimensions in this property plan. Prospective purchasers are advised to make their own enquiries to satisfy themselves in all respects. The plan is a representation only and is not necessarily to scale.