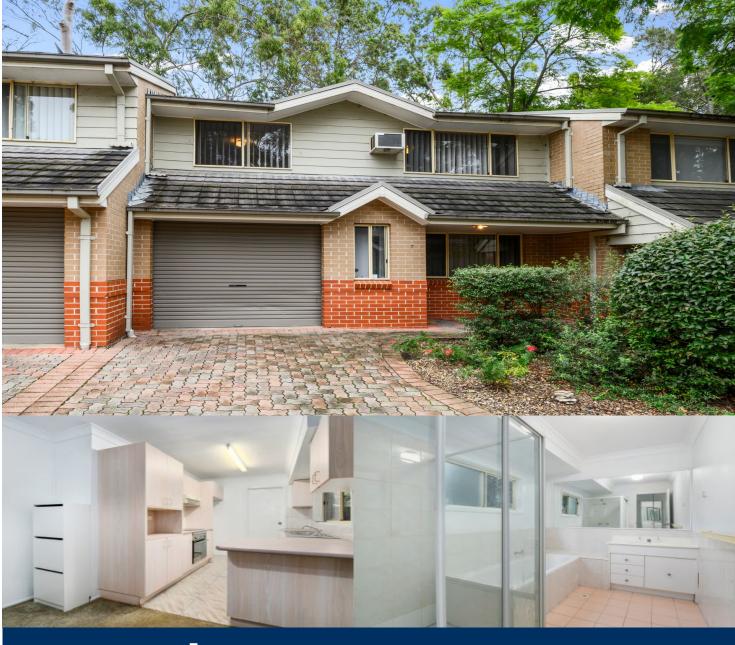

morton.

Penrith 7/155-157 Derby Street

Nestled in a prime spot, this townhouse offers easy access to Penrith CBD.

- The generous living room is an ideal gathering spot for family and friends
- All bedrooms are large with Mirror robe to the main
- Main bathroom includes a bath with a 2nd toilet downstairs
- Garage with internal access
- Private courtyard
- This property is vacant and ready for you to move in