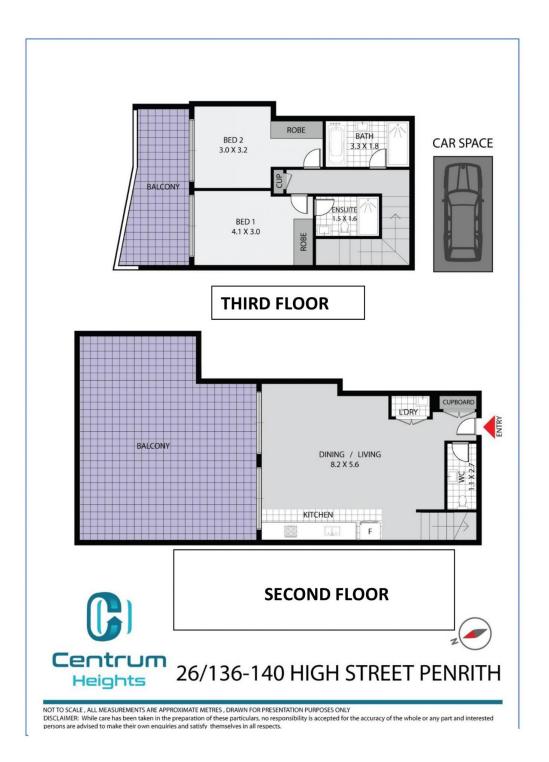

morton.

Penrith 26/136-140 High Street

This superb near new apartment is located close to the Nepean Private and Public Hospitals, Penrith selective high school and Penrith CBD. Featuring a split level design on the second and third floor, with both floors having balconies with north facing Blue Mountain views this is the perfect apartment for the entertaining crowd

## Featuring:

- Two bedrooms with the master having a large ensuite
- Tiled floor tiles throughout downstairs and carpeted upstairs
- Entertainers kitchen with soft close cupboards, dishwasher and ample storage cupboards
- Downstairs powder room
- Modern bathroom with a large bathtub
- Large balcony with a northerly aspect and views of the Blue Mountains
- Pet friendly body corporate
- Secure complex with outdoor common area
- Lift, basement parking and storage cage