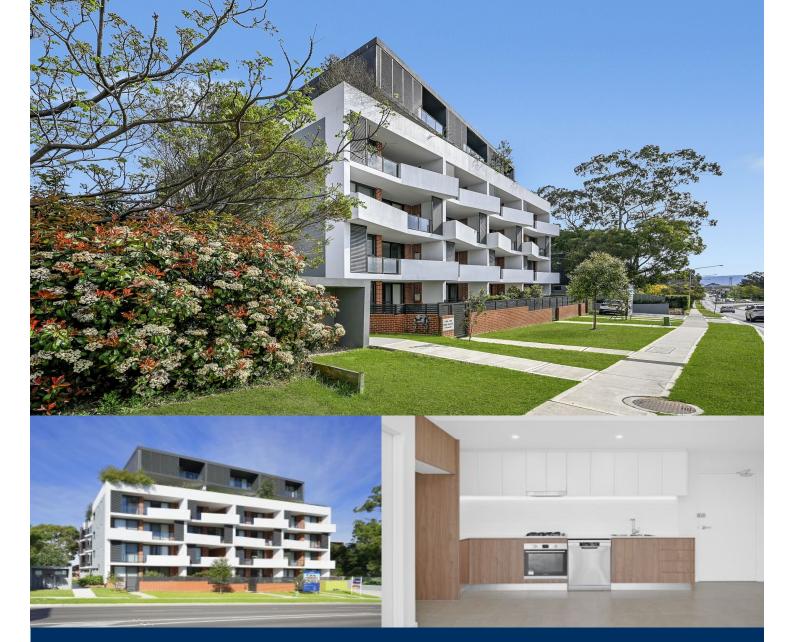

morton.

Penrith 26/136-140 High Street

This superb near new apartment is located close to the Nepean Private and Public Hospitals, Penrith selective high school and Penrith CBD. Featuring a split level design on the second and third floor, with both floors having balconies with north facing Blue Mountain views this is the perfect apartment for the entertaining crowd

## Featuring:

- Two bedrooms with the master having a large ensuite
- Tiled floor tiles throughout downstairs and carpeted upstairs
- Entertainers kitchen with soft close cupboards, dishwasher and ample storage cupboards
- Downstairs powder room
- Modern bathroom with a large bathtub
- Large balcony with a northerly aspect and views of the Blue Mountains
- Pet friendly body corporate
- Secure complex with outdoor common area
- Lift, basement parking and storage cage