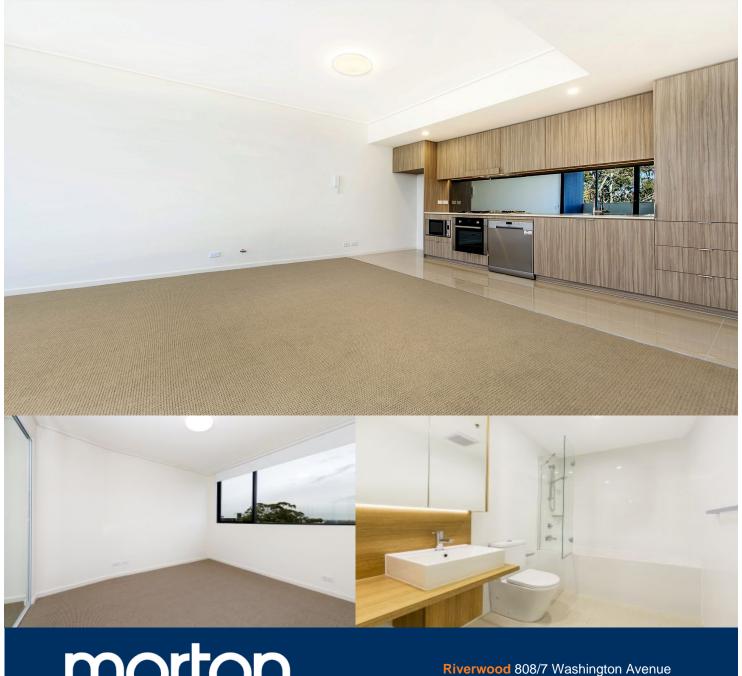

morton.

Located in the new urban hub of Washington Park, Como offers lifestyle apartment living within the masterplanned community. With easy access to the M5 and only 20kms to the

### **APARTMENT FEATURES**

- Tandem parking with 3 car spaces
- Reverse cycle air conditioning
- Stainless steel kitchen appliances
- Stone bench tops, mirror splash backs
- LED under cupboard lighting
- Wool carpets, efficient LED down lights
- Data/TV points in living and main bedroom
- Recessed mirrored cabinets in bathroom
- Security building, video intercom