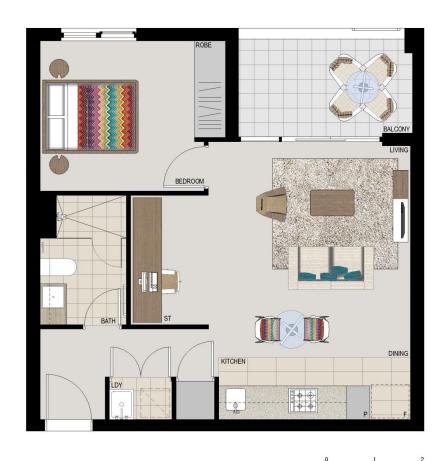

## APARTMENT 808 LOT 78 1BED + STUDY

 Internal
 52sqm

 External
 7sqm

 Total
 59sqm

# COMO

Disdomer This floor plan has been prepared for marketing purposes only. All descriptions, demensions, depictions and other details in this floor plan may not be to sale and may vary from the property as bull. Your attention is drown to the special conditions of the contract for side of land. No finited party has any undurity to make or give any representations or warranty in relation to the property unless the representation or warranty relation to the property unless the representation or warranty is confirmed by Payce Communities.