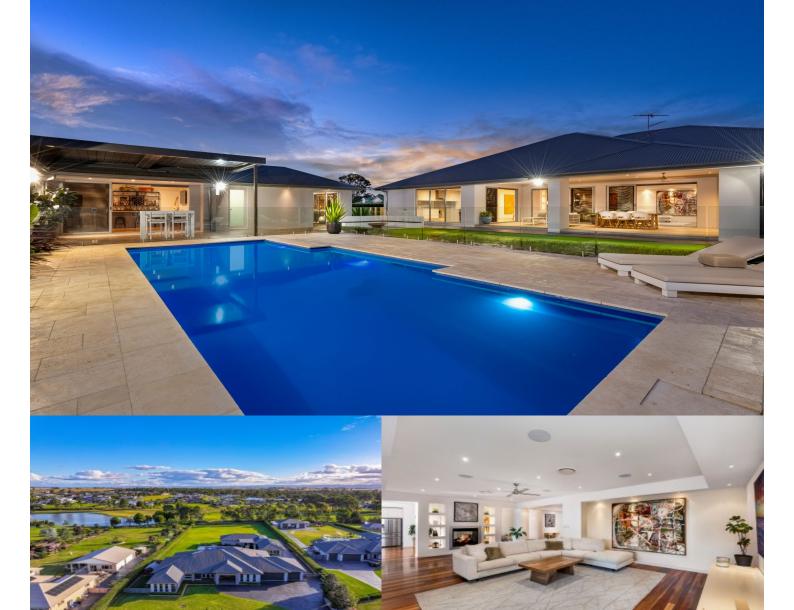

morton.

**Luddenham** 11 Woodhall Place

**-** 6

This large single storey property, built for multi-generational living, is privately positioned away from the road, and sits on over an acre of land. Backing onto a Twin Creeks golf course and surrounded by mature landscaped gardens, this contemporary home with a flowing floorplan and quality finishes throughout, provides low maintenance, luxurious living for a discerning family.

- Spacious 5 bedroom home with additional studio at the back
- Butler's pantry off kitchen with counter space, and plenty of storage
- All-season alfresco living and dining with fully equipped outdoor kitchen
- 120,000-litre underground water tank for year-round water supply
- Full irrigation system for lush lawn, controlled from mobile app
- Electric side gate leading to rear 2nd 4 car garage/workshop with clearance for boat or motorised home
- Rear Pergola with remote control luvers for entertainment