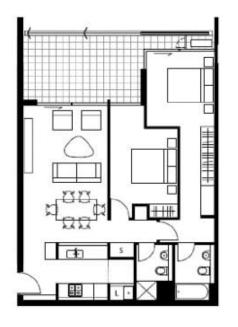

### morton.com.au

2 BEDROOM

| Internal area | 79 m <sup>2</sup> |
|---------------|-------------------|
| External stea | 18 m <sup>2</sup> |
| Total area    | 97 m <sup>2</sup> |
| Parking       | ,                 |
| LEGEND        |                   |
| Laundry       |                   |
| 5 Storage     |                   |

1m 2m 3m 4m 5m

N