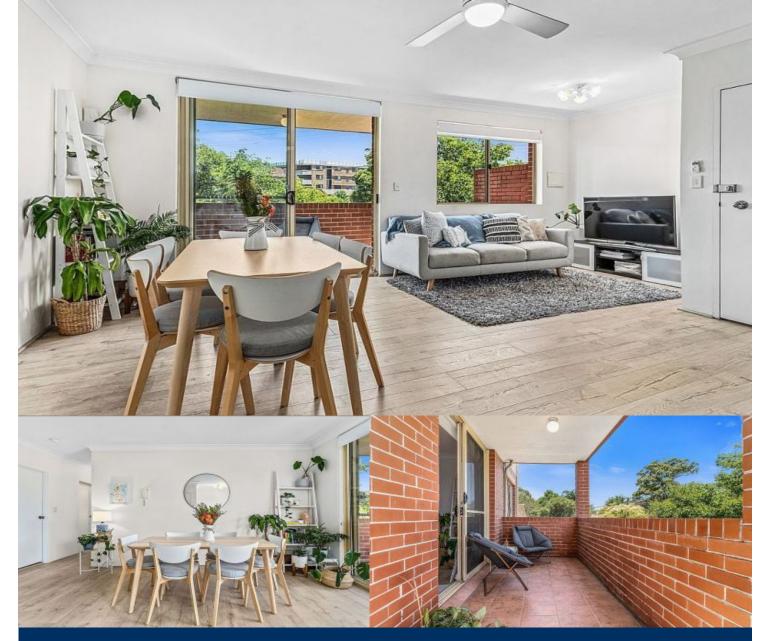

# morton.

**Dulwich Hill 27/1-9 Terrace Road** 

Light, bright and breezy, this Dulwich Hill unit is centrally located with the light rail at your doorstep. With two bedrooms this unit would appeal to anyone wanting a fabulous Inner city lifestyle. Offering space and sunlight throughout, this immaculate unit is a must to inspect.

- Open plan living and dining area flowing onto a private balcony
- Large kitchen with modern appliances, ceiling fans throughout
- Two well sized bedrooms, one with large walk-in wardrobe
- Stylish bathroom with second toilet and ample storage
- Light colour scheme with new floating floorboards
- Secure car space