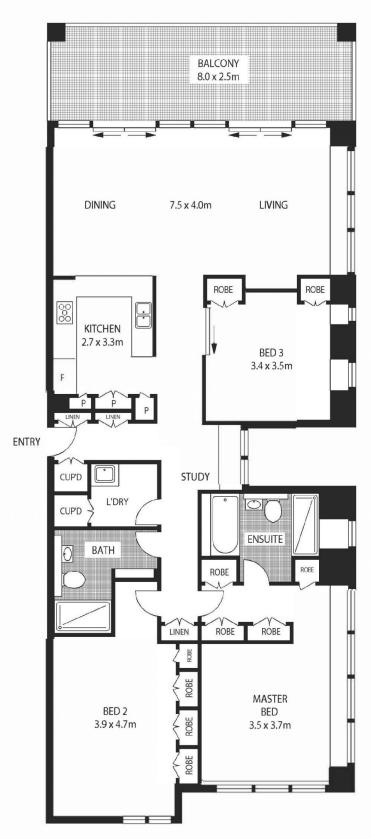

morton.

Ryde E604/3 Lardelli Drive

3

Welcome to the award-winning Putney Hill Estate where this impeccably presented apartment boasts light-filled interiors, large windows, high ceilings, and a serene leafy outlook. Rarely do three-bedroom residences become available in this building, not to mention the 20 sqm terrace perfect for entertaining and relaxation.

- Prime corner position with tranquil North-East facing leafy vistas
- Floor-to-ceiling glass windows capture abundant natural light
- Expansive 20 sqm entertainers' balcony seamlessly connects indoor and outdoor living
- Modern kitchen featuring sleek Caesarstone benchtops, gas cooking, and quality appliances
- Spacious bedrooms, with the main bedroom offering a walk-in wardrobe, ensuite, and bath tub
- Chic bathrooms with floor-to-ceiling tiles
- Cleverly integrated study nook, ideal for working from home
- Internal laundry, security intercom, and direct lift access
- Ducted air conditioning throughout