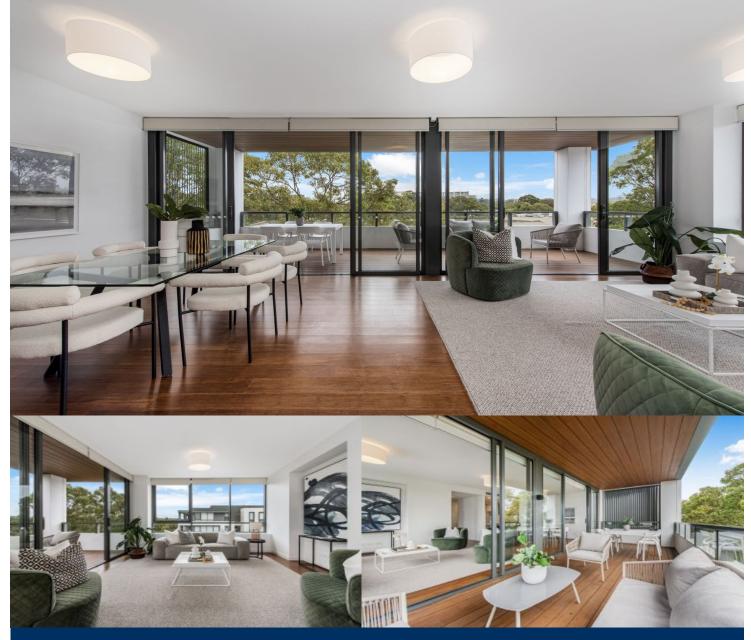

morton.

Ryde E604/3 Lardelli Drive

3

Welcome to the award-winning Putney Hill Estate where this impeccably presented apartment boasts light-filled interiors, large windows, high ceilings, and a serene leafy outlook. Rarely do three-bedroom residences become available in this building, not to mention the 20 sqm terrace perfect for entertaining and relaxation.

- Prime corner position with tranquil North-East facing leafy vistas
- Floor-to-ceiling glass windows capture abundant natural light
- Expansive 20 sqm entertainers' balcony seamlessly connects indoor and outdoor living
- Modern kitchen featuring sleek Caesarstone benchtops, gas cooking, and quality appliances
- Spacious bedrooms, with the main bedroom offering a walk-in wardrobe, ensuite, and bath tub
- Chic bathrooms with floor-to-ceiling tiles
- Cleverly integrated study nook, ideal for working from home
- Internal laundry, security intercom, and direct lift access
- Ducted air conditioning throughout