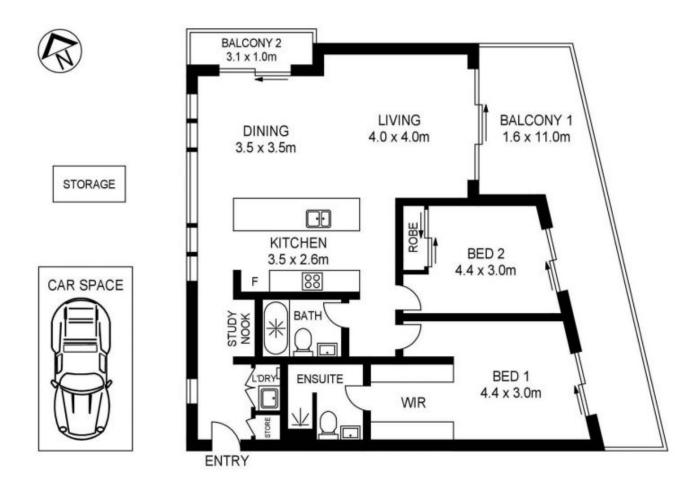

### 518/5 VERONA DRIVE, WENTWORTH POINT

Please note these measurements are approximate only. The plans is intended as a rough guide for illustrative purpose. It is not warranted or guaranteed to be correct nor it is part of the sale or rental contract