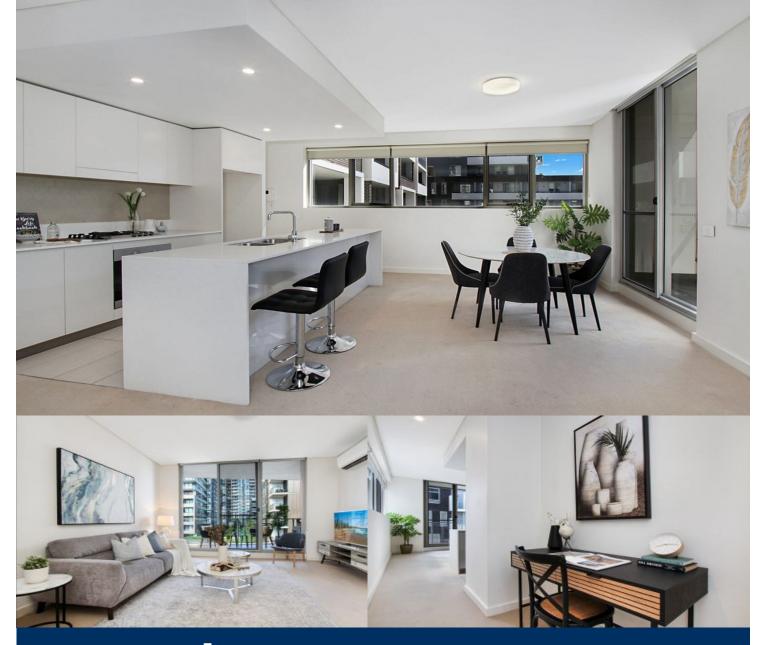

# morton.

Fresh, bright and displaying a smart contemporary style, this ultra-modern security apartment captures the essence of low maintenance living with designer finishes, generous proportions and a great lifestyle location. This apartment is within walking distance to the Marina Square Shopping Centre, popular cafes & restaurants, Medical Centre, Wentworth Point Public School, Public library & The Wharf.

- Well appointed throughout with the finest of finishes
- Double bedrooms, master has ensuite and walk-in
- Designer kitchen, gas appliances and stone benches
- Generous living and dining space with two balconies

- Study nook, air conditioning, secure parking and storage cage