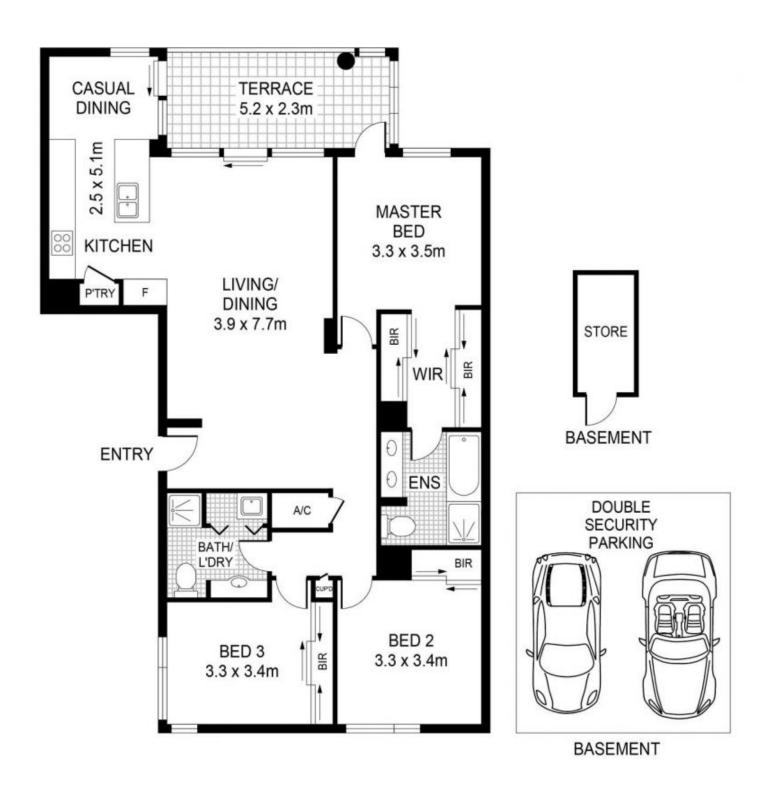

- Prime Northerly aspect with tranquil water and park views
- Flowing open plan design leading to covered entertaining terrace
- Private and quiet with only two apartments per floor
- Sunny master bedroom with water views and deluxe marble ensuite
- Queen-sized second and third bedrooms with built-in wardrobes
- Updated Caesar Stone kitchen with gas appliances and casual dining area
- Internal laundry, reverse cycle ducted air-conditioning throughout