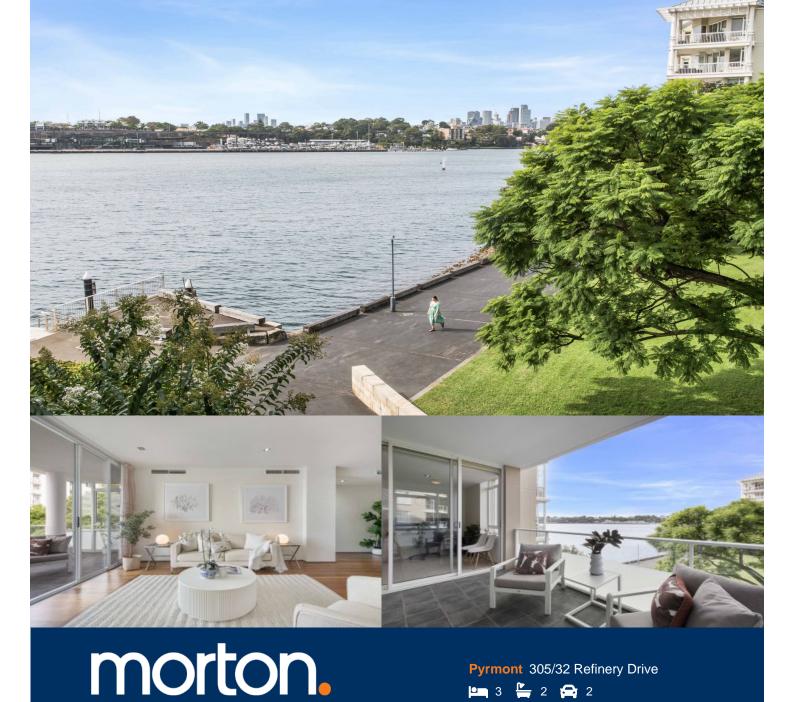

Experience the epitome of luxury living in this magnificent north-facing harborfront residence, seamlessly blending designer elegance, expansive space, and unparalleled quality. Nestled within the sought-after 'Reflections' waterfront complex, this home defines excellence, offering generous dimensions and breathtaking views overlooking Johnstons

- Prime Northerly aspect with tranquil water and park views
- Flowing open plan design leading to covered entertaining terrace
- Private and quiet with only two apartments per floor
- Sunny master bedroom with water views and deluxe marble ensuite
- Queen-sized second and third bedrooms with built-in wardrobes
- Updated Caesar Stone kitchen with gas appliances and casual dining area
- Internal laundry, reverse cycle ducted air-conditioning throughout