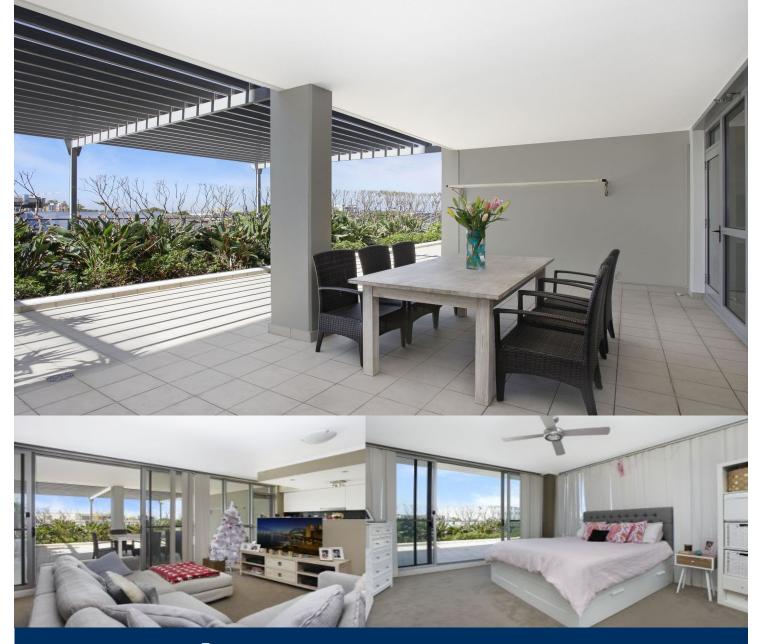

## morton.

Set in the sought-after SouthPoint tower with every convenience literally at the doorstep, streamlined designer interiors throughout with floor to ceiling glass creating a seamless flow to an oversized wrap-around entertainer's courtyard.

-Large open plan living and dining open out to a private garden courtyard

-Caesarstone gas kitchen

-Two double bedrooms with built-ins including an oversized master bedroom with ensuite and courtyard access -Main bathroom and separate internal laundry

-Double security parking

Located opposite Heffron Park, walking distance to Eastgardens retail and entertainment hub.

Available as advertised.

Hillsdale 410/260 Bunnerong Road □ 2 🔓 2 🚖 2