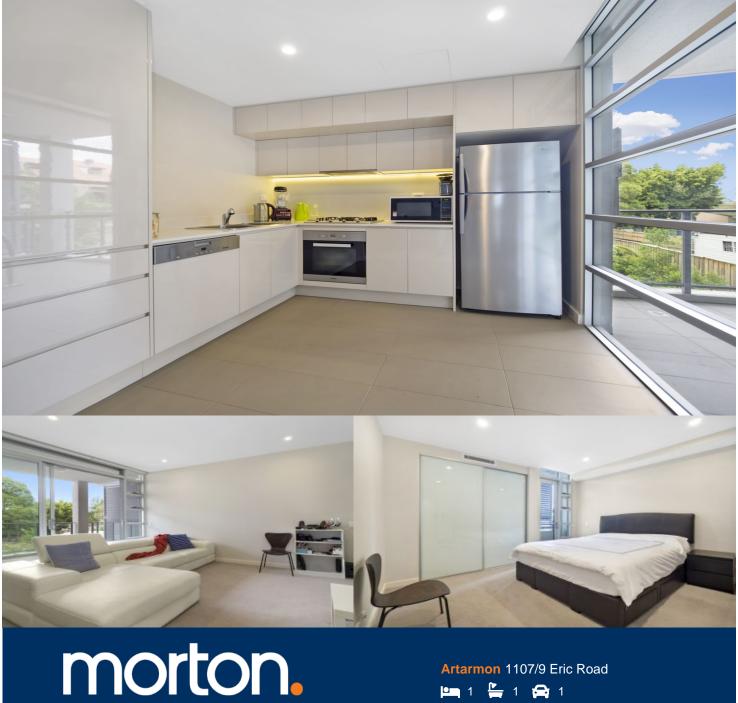

Located in the conveniently positioned 'The Joyce' development is this superbly spacious one bedroom apartment featuring near new stylish finishes throughout.

- Near new quality fixtures and finishes
- Enclosed winter garden doubles as a study or nursery
- Entertainers balcony, overlooking landscaped gardens
- Flooded with natural sunlight throughout
- Spacious open plan living and dining
- Gourmet kitchen, Miele appliances
- Spacious bedroom, with built-in robes
- Modern bathroom, full length shower
- Internal laundry, with dryer included
- Ample storage options throughout
- Under cover parking space
- Secure building, intercom and lift access