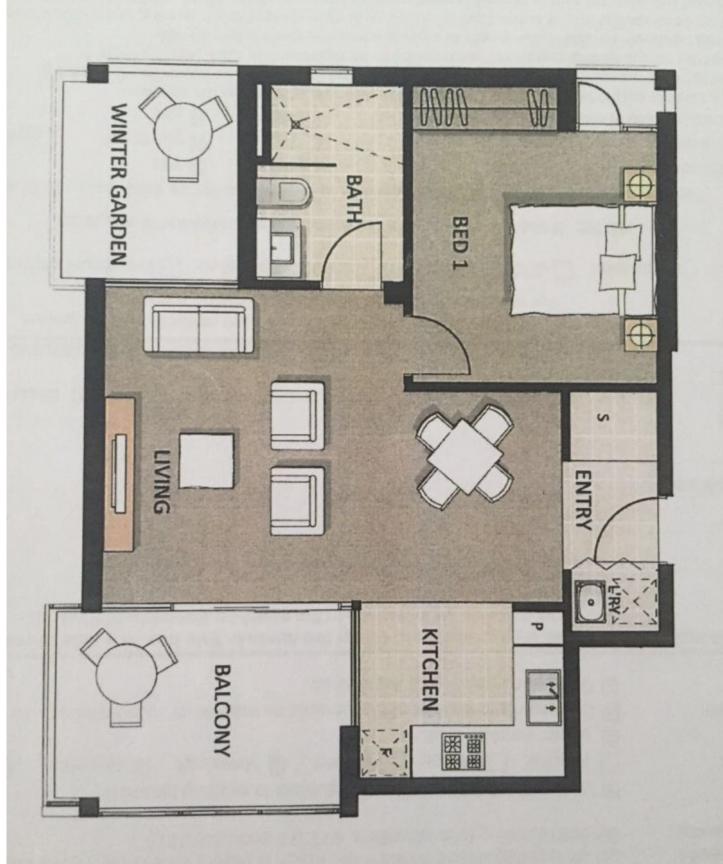

Located in the conveniently positioned 'The Joyce' development is this superbly spacious one bedroom apartment featuring near new stylish finishes throughout.

- Near new quality fixtures and finishes
- Enclosed winter garden doubles as a study or nursery
- Entertainers balcony, overlooking landscaped gardens
- Flooded with natural sunlight throughout
- Spacious open plan living and dining
- Gourmet kitchen, Miele appliances
- Spacious bedroom, with built-in robes
- Modern bathroom, full length shower
- Internal laundry, with dryer included
- Ample storage options throughout
- Under cover parking space
- Secure building, intercom and lift access