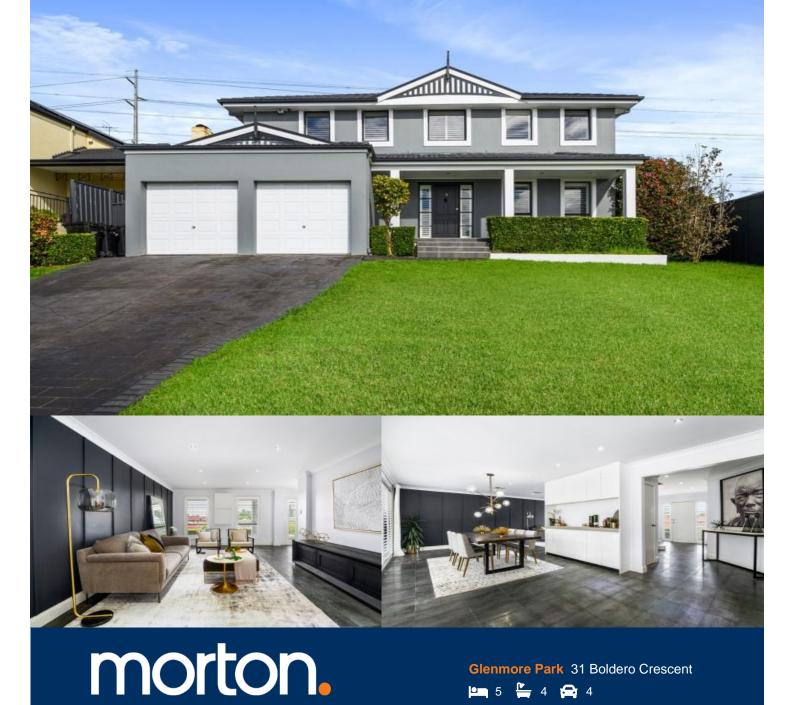

Welcome to 31 Boldero Crescent, Glenmore Park! This stunning home offers the perfect blend of contemporary design and comfort. With 5 bedrooms, 4 bathrooms, and an array of impressive features.

## Features:

- Chic Contemporary Design: Experience modern living at its finest. The entire home has been thoughtfully renovated, boasting sleek finishes and stylish details throughout.
- Spacious Living Areas: Enjoy multiple living spaces, including a lounge, dining area, meals area, family room, and an upstairs living space. There's plenty of room for everyone to relax and unwind.
- Alfresco Entertainment: Step outside to the large alfresco area-a true oasis for those who love to entertain. Whether it's a weekend barbecue or a quiet evening under the stars, this space has you covered.
- Convenient Storage: The alfresco area also includes additional storage, perfect for stashing away outdoor essentials.