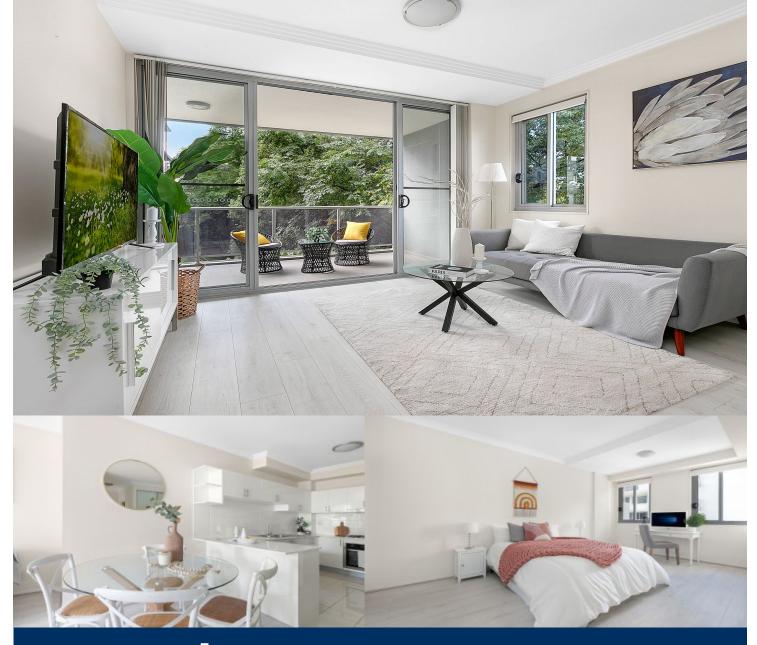

## Features

in a prime location.

- An expansive east-facing balcony
- Oversized master bedroom with a spacious ensuite
- Massive main bathroom featuring a bathtub
- Laminate flooring throughout the living areas and bedrooms

Begin your day by soaking up the morning sun! This expansive apartment, located on the third floor in the heart of

Penrith CBD, presents an exceptional opportunity for first-time

homebuyers or investors. Boasting a generous 96 sqm of

internal living space, including the balcony, and situated close

to Westfield Shopping Centre, this remarkable apartment

provides a rare opportunity for low-maintenance lifestyle living

- Open-plan living and dining area seamlessly flowing onto the balcony
- Split system air conditioning in the living room
- Internal laundry equipped with a dryer and ample storage space throughout the unit
- Roller blinds and insect screens throughout