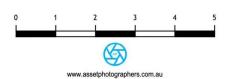

APPROX. INT. AREA :  $82~m^2$  APPROX. EXT. AREA :  $14~m^2$  TOTAL AREA INCLUDING CARSPACE AND STORAGE :  $111~m^2$ 

## 13/40-50 UNION ROAD, PENRITH

Please note these measurements are approximate only. The plans is intended as a rough guide for illustrative purpose. It is not warranted or guaranteed to be correct nor it is part of the sale or rental contract