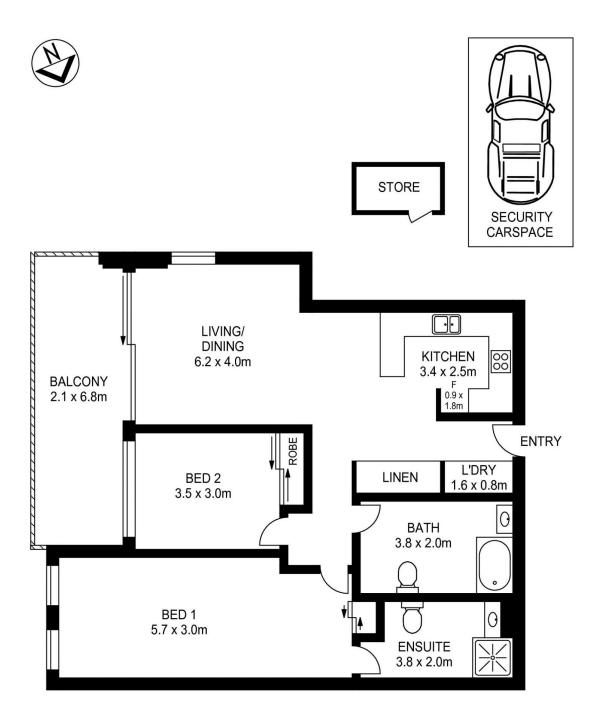

## Features

in a prime location.

- An expansive east-facing balcony
- Oversized master bedroom with a spacious ensuite
- Massive main bathroom featuring a bathtub
- Laminate flooring throughout the living areas and bedrooms

Begin your day by soaking up the morning sun! This expansive apartment, located on the third floor in the heart of

Penrith CBD, presents an exceptional opportunity for first-time

homebuyers or investors. Boasting a generous 96 sqm of

internal living space, including the balcony, and situated close

to Westfield Shopping Centre, this remarkable apartment

provides a rare opportunity for low-maintenance lifestyle living

- Open-plan living and dining area seamlessly flowing onto the balcony
- Split system air conditioning in the living room
- Internal laundry equipped with a dryer and ample storage space throughout the unit
- Roller blinds and insect screens throughout