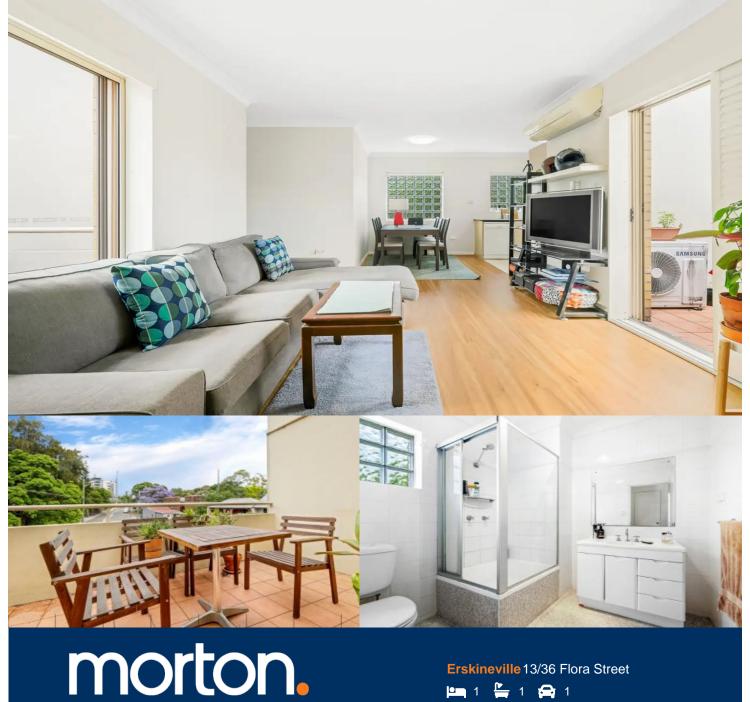

This spacious one-bedroom apartment is located on a quiet tree-lined street, directly across from a serene suburban park. Situated within a secure garden complex, the apartment boasts a bright aspect and an open-plan living and dining area.

- Timber floorboards and carpet throughout
- Two balconies
- Bedroom comprises with built in wardrobe
- Granite kitchen and sleek contemporary finishes
- Bathroom with separate internal laundry
- Secure undercover parking