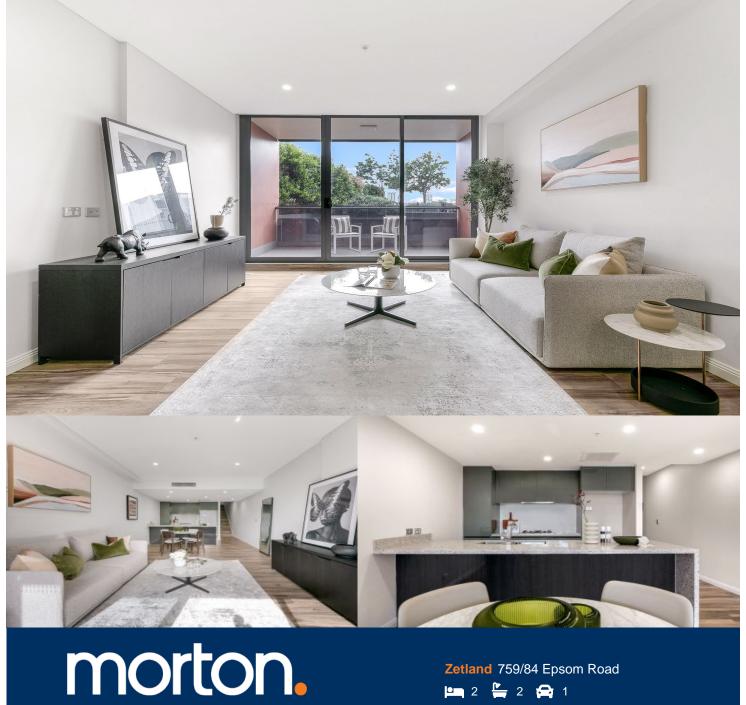

This picturesque two bedroom apartment has everything you need to enjoy what Zetland has to offer.

- Set directly next to Gunyama park and aquatic centre
- Large open plan living/ dining that flows directly to North facing balcony
- Both bedrooms with built-in robes, main with ensuite
- Kitchen fit with island bench and gas cooking
- Tiled floors throughout entertaining areas
- Large internal laundry
- Ducted air conditioning
- Secure underground car space
- Storage Cage