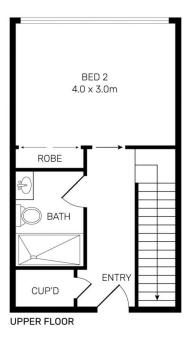

This picturesque two bedroom apartment has everything you need to enjoy what Zetland has to offer.

- Set directly next to Gunyama park and aquatic centre
- Large open plan living/ dining that flows directly to North facing balcony
- Both bedrooms with built-in robes, main with ensuite
- Kitchen fit with island bench and gas cooking
- Tiled floors throughout entertaining areas
- Large internal laundry
- Ducted air conditioning
- Secure underground car space
- Storage Cage