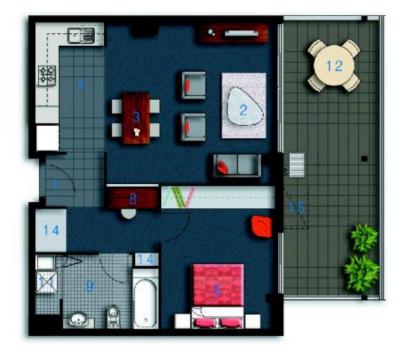

## Nevena Tsahtarlis

0428 835 910

nevena@morton.com.au

```
ENTRY
        LIVING
        DINING
                 03
       KITCHEN
                0.4
    1 MCORGSE
                0.5
         STUDY
     BATHROOM
                 08
      LAUNDRY
                11
      BALCONY
      STORAGE
CLOTHES DRYING 15
```

## Unit 845

Lot Number 140

Type 1 Bedroom

Unit Area 62m<sup>2</sup>

Balcony 23m<sup>2</sup>

Total 85m<sup>2</sup>

Scale 1:100

Disclaimer: All Layouts are indicative only, and subject to change.