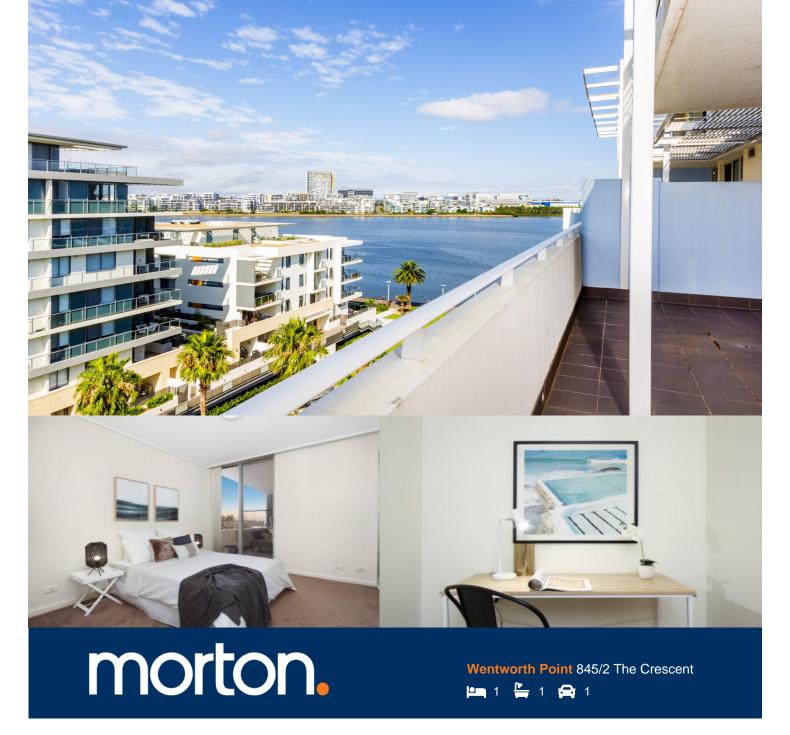

Located in Lipari at The Waterfront, here is your opportunity to move into this immaculate one bedroom apartment. A short stroll to The Piazza, local restaurants, convenience store, pharmacy, public transport off Hill Road and ferry service to Parramatta and City CBD. The Waterfront is located moments to Sydney Olympic Park main venues and train station, Bicentennial Park and Millennium Parklands.

- Great size balcony
- Good size bedroom with built-ins
- Study nook
- Ducted air conditioning
- Space efficient kitchen with stone benchtops
- Single Car space and storage cage
- Audio/ visual security intercom
- Lipari has its own swimming pool for the residents of the building