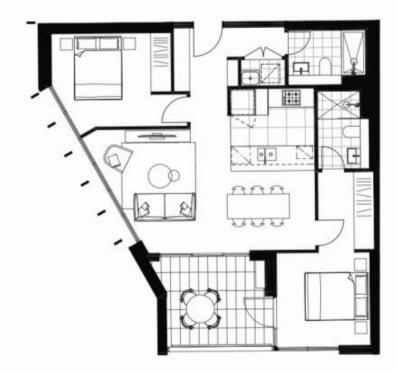

### **Nevena Tsahtarlis**

0428 835 910

□ nevena@morton.com.au

Apartment 83.1.02 (141), 83.2.02 (241), 85.3.02 (341), 83.4.02 (441), 83.8.02 (641), 83.6.02 (641), 85.7.02 (741)

| Details   |     |
|-----------|-----|
| Bedrooms  | - 2 |
| Bathrooms | - 2 |

Size Internal Area Balcony Area Total Area